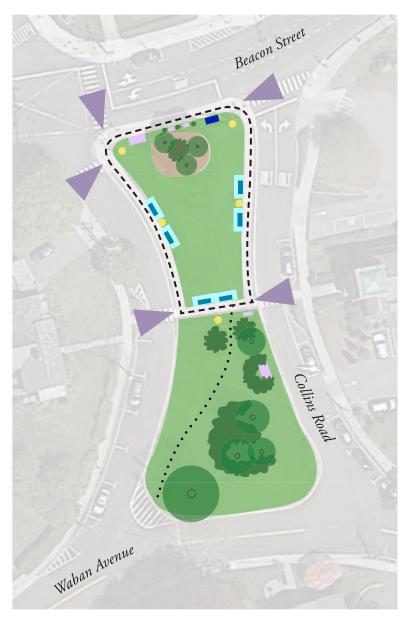

#### <u>LEGEND</u>

EX. CROSSWALK

EX. GRASS

EX. TREE

EX. SHRUB

EX. MULCH BED

EX. CONCRETE WALK

EX. BENCH ON CONC. PAD

EX. LIGHT

EX. TRASH AND RECYCLING

EX. UTILITIES

VEGETATION

PEDESTRIAN CIRCULATION

SITE FURNISHINGS

JIILIIIES

# SCHEMATIC DESIGN ALTERNATE E