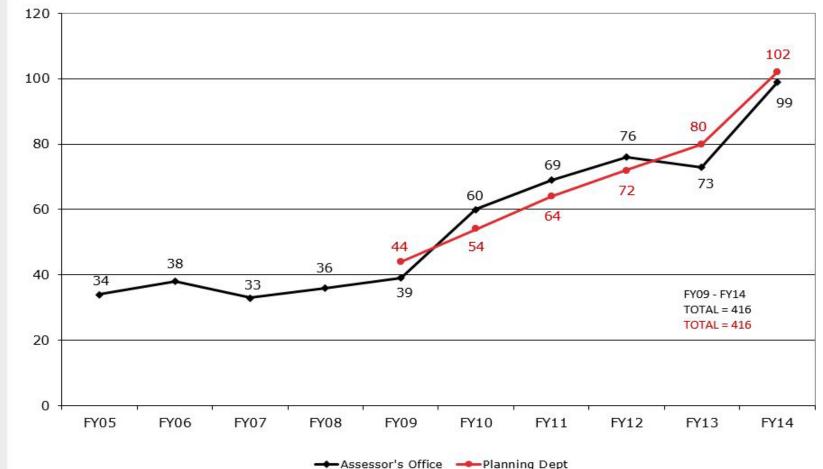

# FULL-HOUSE DEMO PERMITS 2006-2014

Data does not include partial demolitions

Demo Permits Issued

# FULL-HOUSE DEMO PERMITS 2006-2014

Data set extracted from assessor's office spreadsheet and presented in following slides

Full document available on city website posted with docket item #237-14 public hearing documents

Planning Dept. data from memo dated October 10, 2014