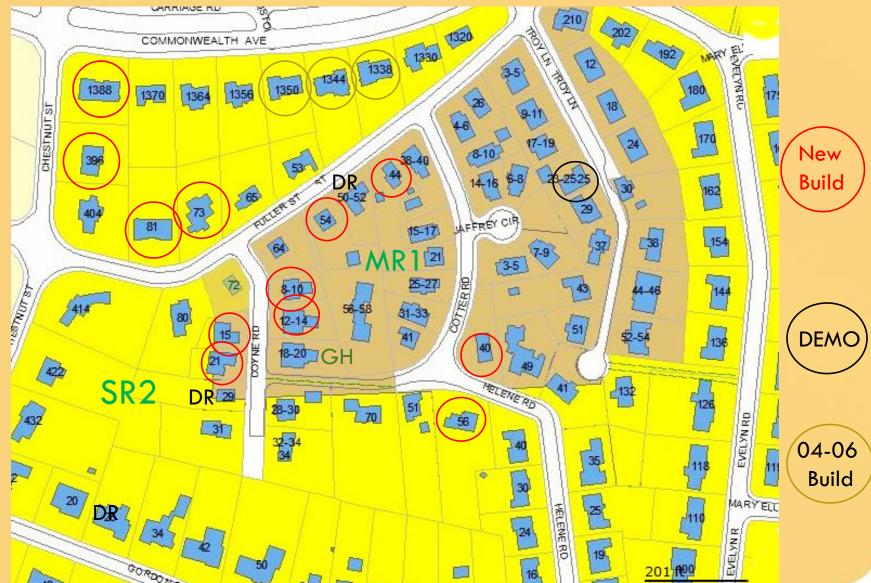

### FULL-HOUSE DEMO PERMITS ISSUED 2005-MID 2014 BY WARD AND PRECINCT

# DATA DOES NOT INCLUDE PARTIAL DEMOLITIONS

Partial Demolitions like this one are not included in the Full-House Demo numbers previously shown

After