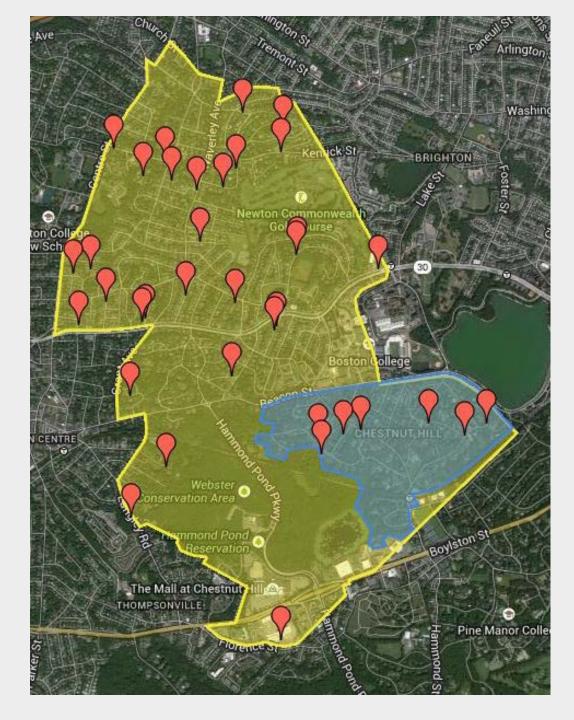

derogation of the size, scale and design of other existing structures in the neighborhood, and is not inconsistent with the City's Comprehensive Plan. [07/07/14@9:10 a.m.]

### FULL-HOUSE DEMO PERMITS 2006-2014

Data does not include partial demolitions



Demo Permits Issued

### FULL-HOUSE DEMO PERMITS ISSUED 2005-MID 2014 - WARD 1



### FULL-HOUSE DEMO PERMITS ISSUED 2005-MID 2014 WARD 2



HISTORIC DISTRICT

### FULL-HOUSE DEMO PERMITS ISSUED 2005-MID 2014 WARD 3



### FULL-HOUSE DEMO PERMITS ISSUED 2005-MID 2014 WARD 4





### FULL-HOUSE DEMO PERMITS ISSUED 2005-MID 2014 - WARD 5



HISTORIC DISTRICT

#### FULL-HOUSE DEMO PERMITS ISSUED 2005mmonwealth Avenue NEWTON MID Newton Free Library 🕕 2014 WARD 6



### FULL-HOUSE DEMO PERMITS ISSUED 2005-MID 2014 WARD 7

HISTORIC DISTRICT



### FULL-HOUSE DEMO PERMITS ISSUED 2005-MID 2014 WARD 8



## REAL ESTATE FOR CASH LLC



#### 1-800-795-5905