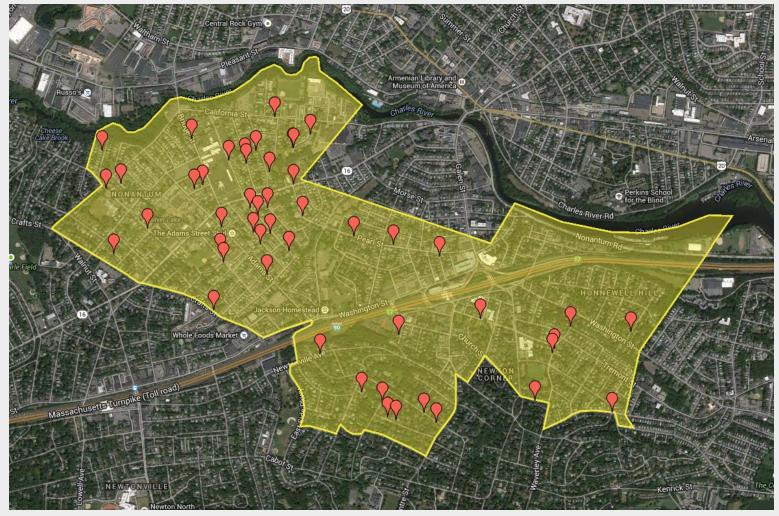

necessary, make recommendations for amendments thereto and in the dimensional regulations contained in Section 30-15(u) and Table A of Section 30-15(u), the purpose of which is to regulate the size, density and intensity of use in the construction or renovation of, or additions to a residential structure, to more accurately reflect and be compatible with neighborhood character, and to ensure that a proposed residential structure is consistent with and not in derogation of the size, scale and design of other existing structures in the neighborhood, and is not inconsistent with the City's Comprehensive Plan. [07/07/14@9:10 a.m.]

### FULL-HOUSE DEMO PERMITS 2006-2014

Data does not include partial demolitions



Demo Permits Issued

### FULL-HOUSE DEMO PERMITS ISSUED 2005-MID 2014 - WARD 1



### FULL-HOUSE DEMO PERMITS ISSUED 2005-MID 2014 WARD 2



HISTORIC DISTRICT

### FULL-HOUSE DEMO PERMITS ISSUED 2005-MID 2014 WARD 3



### FULL-HOUSE DEMO PERMITS ISSUED 2005-MID 2014 WARD 4





### FULL-HOUSE DEMO PERMITS ISSUED 2005-MID 2014 - WARD 5



HISTORIC DISTRICT

#### FULL-HOUSE DEMO PERMITS ISSUED 2005mmonwealth Avenue NEWTON MID Newton Free Library 🕕 2014 WARD 6



### FULL-HOUSE DEMO PERMITS ISSUED 2005-MID 2014 WARD 7

HISTORIC DISTRICT



### FULL-HOUSE DEMO PERMITS ISSUED 2005-MID 2014 WARD 8



## REAL ESTATE FOR CASH LLC



#### 1-800-795-5905