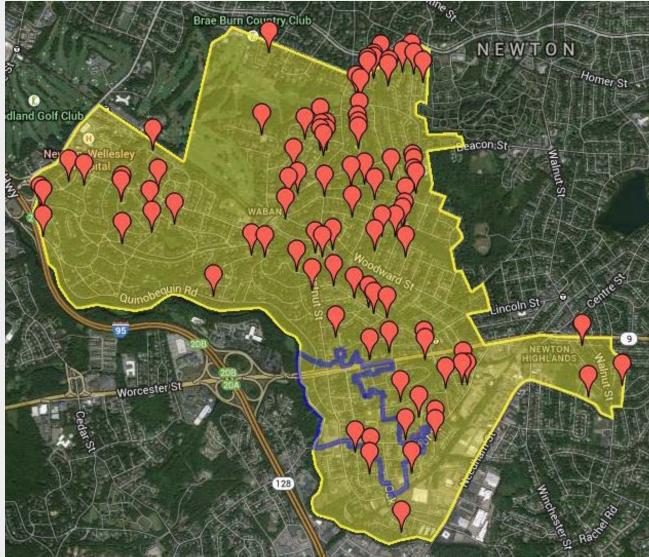

### FULL-HOUSE DEMO PERMITS ISSUED 2005-MID 2014 BY WARD AND PRECINCT

Planning Dept. data from memo dated October 10, 2014