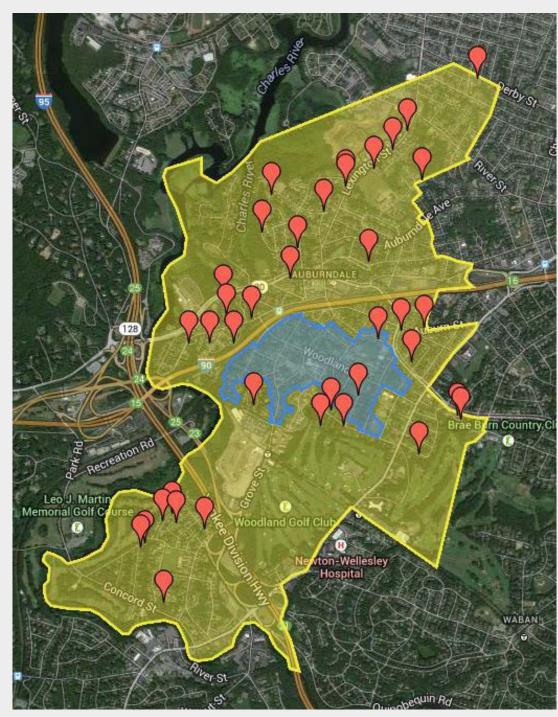

### FULL-HOUSE DEMO PERMITS ISSUED 2005-MID 2014 BY WARD AND PRECINCT

Planning Dept. data from memo dated October 10, 2014