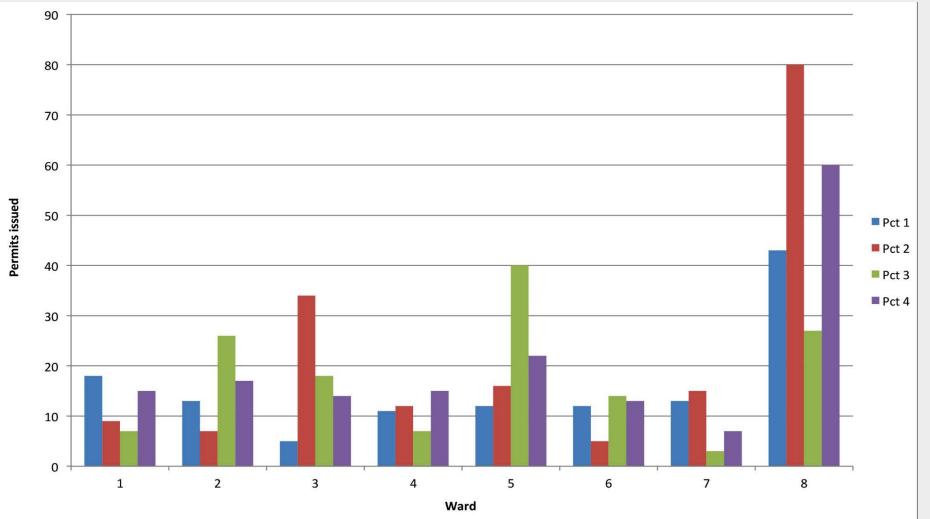

overbuilt, out of scale, and stressing city infrastructure
- Replacement properties often 2-3x size and 3x price of previous home
- Environmental Impact disposal of previous home and carbon footprint of new ones



# THE PROBLEM OVERVIEW

Loss of neighborhood character

Loss of historic and moderately-priced homes

Loss of trees and open space

# FULL-HOUSE DEMO PERMITS 2006-2014

Data does not include partial demolitions



Demo Permits Issued

# FULL-HOUSE DEMO PERMITS 2006-2014

Data set extracted from assessor's office spreadsheet and presented in following slides

Full document available on city website posted with docket item #237-14 public hearing documents

Planning Dept. data from memo dated October 10, 2014

### FULL-HOUSE DEMO PERMITS ISSUED 2005-MID 2014 BY WARD AND PRECINCT



# DATA DOES NOT INCLUDE PARTIAL DEMOLITIONS

Partial Demolitions like this one are not included in the Full-House Demo numbers previously shown





After

# CHANGES IN FLOOR AREA OF SINGLE FAMILY HOMES AFTER DEMOLITIONS, 2009-2013



# ASSESSOR'S DATA $\triangle$ GLA(J SHAUGHNESSY) P-1

| SBL         | PID   | No1 Street              | Use NOW       | Use THEN      | Age Now | Age Then | Age Change | GLA NOW | GLA Then | GLAChange | SizeChange |
|-------------|-------|-------------------------|---------------|---------------|---------|----------|------------|---------|----------|-----------|------------|
| 31026 0027  | 5734  | 20 KENSINGTON ST        | Single Family | Single Family | 2009    | 1954     | 55         | 3,494   | 1,152    | 2,342     | 203.30%    |
| 34008 0001  | 7857  |