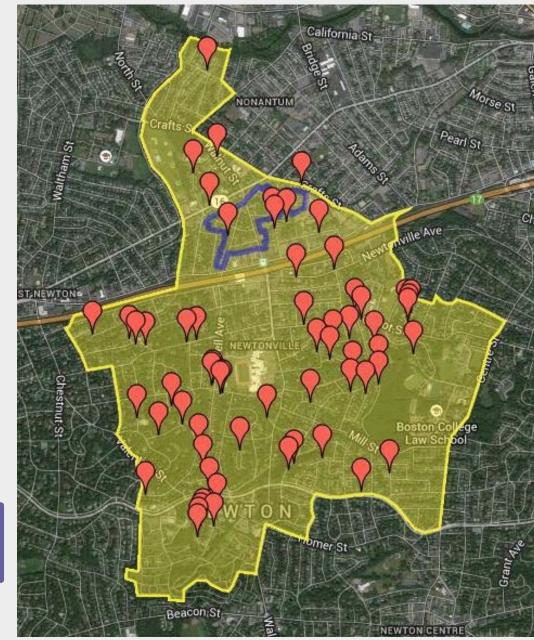

### FULL-HOUSE DEMO PERMITS ISSUED 2005-MID 2014 BY WARD AND PRECINCT

Planning Dept. data from memo dated October 10, 2014