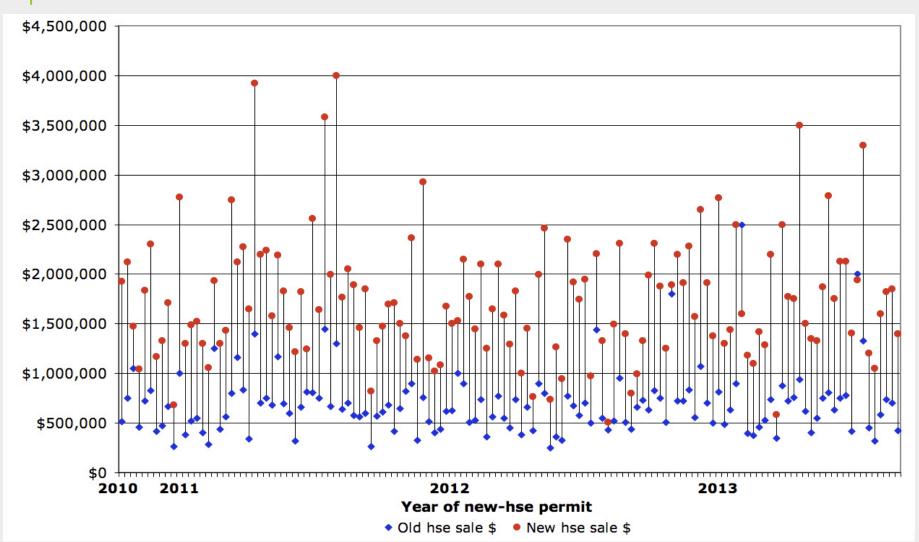

### INCREASE IN SALE PRICE OF SINGLE FAMILY Homes After Demolition and New Build, 2010-2013

# PRICE DIFFERENTIAL P-1

#### SOURCE: ASSESSOR'S DATABASE

| Hse# Address        | Vill. | W<br>T | P<br>T | Issue dt. | Structure description           | Fam<br>• | Demo? | Zone |        | Old<br>ase s - | Old hse | New<br>hst - | Year<br>built - | Pre-demo<br>valuatioi – | Prev. sale<br>date | Prev. sale  | New hse sale<br>date | Sale Amt /<br>Valuation 👻 |
|---------------------|-------|--------|--------|-----------|---------------------------------|----------|-------|------|--------|----------------|---------|--------------|-----------------|-------------------------|--------------------|-------------|----------------------|---------------------------|
| 62 Westgate Rd      | OH    | 8      | 2      | 08/09/10  | demo; new 1-fam hse, 2.5        | 1        | D     | SR2  | 16,100 | 150 5 +        |         | 5.223        | 2010            | \$875,000               | 09/01/99           | \$514,000   | FY13 val             | \$1,925,700               |
| 471 Dudley Rd       | OH    | 8      | 2      | 09/14/10  | demo; new 1-fam hse. 2 fl       | 1        | D     | SR1  | 22,872 |                |         | 5,214        | 2010            | \$075,000               | 07/19/10           | \$750,000   | 1115 (4              | \$2,122,500               |
| 209 Fuller St       | WN    | 3      | 2      | 09/20/10  | demo; new 1-fam hse, 1 fl       | 1        | D     | SR1  | 15,526 |                |         | 2,855        | 2010            | 1                       | 05/19/10           | \$1,050,000 |                      | \$1,473,400               |
| 75 Albemarle Rd     | NV    | 3      | 4      | 10/22/10  | demo; new 1-fam hse, 2.5        | 1        | D     | SR3  | 7,648  |                |         | 3,246        | 2010            |                         | 03/01/03           | \$460,700   |                      | \$1,041,800               |
| 56 Westgate Rd      | OH    | 8      | 2      | 10/05/10  | demo; new 1-fam hse, 2.5 fl     | 1        | D     | SR2  | 16,750 |                |         | 4,838        | 2010            | \$779,600               | 05/06/10           | \$725,000   | 09/02/11             | \$1,837,500               |
| 10 Karen Rd         | Wab   | 5      | 3      | 10/22/10  | demo; new 1-fam Col, 2.5 fl     | 1        | D     | SR2  | 15,057 |                |         | 5,316        | 2010            | \$693,200               | 09/22/10           | \$825,000   | 06/01/11             | \$2,300,000               |
| 49 Edward Rd        | WN    | 3      | 4      | 10/28/10  | demo; new 1-fam hse, 2.5 fl     | 1        | D     | SR3  | 10,359 |                |         | 3,566        | 2010            |                         | 10/21/10           | \$420,000   | 05/20/11             | \$1,167,300               |
| 73 Botsford Rd      | OH    | 8      | 2      | 10/20/10  | demo; new 1-fam hse, 2 fl       | 1        | D     | SR3  | 7,943  |                |         | 2,972        | 2010            |                         | 09/13/10           | \$470,000   | 06/10/11             | \$1,330,000               |
| 7 Deborah Rd        | OH    | 8      | 1      | 11/01/10  | demo; new 1-fam hse, 2.5 fl, on | 1        | D     | SR2  | 13,428 |                |         | 5,270        | 2010            | \$659,600               | 05/05/10           | \$670,000   | FY13 val             | \$1,711,700               |
| 12 Charles St       | NH    | 5      | 2      | 01/26/11  | demo; new 1-fam prefab, 2 fl    | 1        | D     | MR2  | 5,130  | 598            | 1938    | 1,800        | 2011            | \$312,500               | 09/29/10           | \$261,500   | 10/12/12             | \$685,000                 |
| 124 Kirkstall Rd    | NV    | 2      | 4      | 01/06/11  | new 1-fam hse, 2.5 fl           | 1        | D     | SR2  | 17,601 | 2,418          | 1960    | 5,023        | 2011            |                         | 11/16/10           | \$1,000,000 | 04/30/12             | \$2,775,000               |
| 21 Coyne Rd         | Wab   | 5      | 3      | 02/24/11  | demo; new 1-fam hse, 2.75 fl, p | 1        | D     | MR1  | 6,592  | 1,196          | 1900    | 2,988        | 2011            | \$400,700               | 05/01/05           | \$380,000   | FY14 val             | \$1,303,500               |
| 36 Stanley Rd       | Wab   | 5      | 2      | 03/18/11  | demo; new 1-fam hse, 2.5 fl     | 1        | D     | SR2  | 12,218 | 1,325          | 1951    | 3,952        | 2011            | \$471,000               | 11/05/10           | \$520,000   | 11/18/11             | \$1,488,000               |
| 94 Vine St          | CH    | 8      | 2      | 04/05/11  | new 1-fam hse, 2 fl             | 1        | D     | SR3  | 11,185 | 1,396          | 1957    | 3,528        | 2011            |                         | 02/28/11           | \$550,000   | 01/13/12             | \$1,520,000               |
| 133 Hanson Rd       | OHP   | 8      | 4      | 04/27/11  | demo; new 1-fam hse, 2.75 fl    | 1        | D     | SR2  | 10,172 | 864            | 1948    | 4,052        | 2011            |                         | 06/11/10           | \$400,000   | 12/14/11             | \$1,300,000               |
| 50 Walnut Pl        | NH    | 5      | 2      | 05/06/11  | demo; new 1-fam hse, 2.5 fl     | 1        | D     | SR3  | 11,170 | 1,152          | 1945    | 3,849        | 2011            | \$366,500               | 10/13/10           | \$285,000   | 05/22/12             | \$1,055,000               |
| 31 Sterling St      | WN    | 3      | 2      | 05/23/11  | new 1-fam hse, 2.75 fl          | 1        | D     | SR1  | 14,848 | 3,806          | 1895    | 5,960        | 2011            |                         | 04/28/09           | \$1,250,000 |                      | \$1,930,800               |
| 40 Sherrin Rd       | LF    | 4      | 2      | 05/31/11  | demo; new 1-fam prefab, 2.5 fl  | 1        | D     | SR3  | 11,458 | 1,040          | 1976    | 4,425        | 2011            | \$480,400               | 12/09/10           | \$438,750   | 08/08/12             | \$1,300,000               |
| 52 Baker Pl         | LF    | 4      | 2      | 05/26/11  | demo; new 1-fam hse, 2.5 fl     | 1        | D     | SR3  | 11,963 | 1,208          | 1951    | 4,251        | 2011?           | \$483,100               | 04/04/11           | \$565,500   | 02/02/12             | \$1,435,000               |
| 51 Fairmont Ave     | NCo   | 1      | 2      | 06/16/11  | demo; new 1-fam hse, 2.5 fl     | 1        | D     | SR2  | 14,040 | 1,480          | 1954    | 4,957        | 2012            | \$702,300               | 12/22/10           | \$799,000   | 08/10/12             | \$2,750,000               |
| 104 Country Club Rd | NC    | 8      | 1      | 06/02/11  | demo; new 1-fam hse, 2.5 fl     | 1        | D     | SR2  | 22,641 | 2,900          | 1958    | 6,890        | 2012            | \$1,128,500             | 10/21/09           | \$1,160,000 | FY14 val             | \$2,121,100               |
| 74 Country Club Rd  | NC    | 8      | 1      | 06/21/11  | demo; new 1-fam hse, 2.5 fl     | 1        | D     | SR2  | 15,310 | 2,068          | 1950    | 6,000        | 2012            | \$770,200               | 05/02/11           | \$835,000   | 06/04/13             | \$2,275,000               |
| 368 Winchester St   | NH    | 8      | 3      | 06/28/11  | demo; new 1-fam hse, 2 fl       | 1        | D     | SR3  | 15,747 |                | 1964    | 4,609        | 2011            | \$496,800               | 08/31/99           | \$342,000   | 10/31/13             | \$1,650,000               |
| 20 Claremont St     | NCo   | 1      | 2      | 06/20/11  | new 1-fam hse, 2.5 fl           | 1        | D     | SR2  | 25,266 | 3,204          | 1911    | 6,598        | 2012            | \$1,209,600             | 08/25/10           | \$1,400,000 | 06/20/14             | \$3,925,000               |
| 91 Avalon Rd        | Wab   | 5      | 3      | 06/23/11  | demo; new 1-fam hse, 2.5 fl     | 1        | D     | SR2  | 13,980 | 2,319          | 1928    | 4,153        | 2011            | \$870,500               | 12/02/10           | \$700,000   | 05/02/12             | \$2,200,000               |
| 56 Broken Tree Rd   | OH    | 8      | 2      | 06/27/11  | new 1-fam hse, 2.75 fl          | 1        | D     | SR1  | 18,910 | 2,060          | 1950    | 6,044        | 2011            |                         | 05/26/11           | \$750,000   | 07/03/12             | \$2,240,000               |
| 50 Redwood Rd       | OH    | 8      | 2      | 07/01/11  | demo; new 1-fam hse, 2.5 fl     | 1        | D     | SR2  | 10,541 | 1,500          | 1949    | 4,208        | 2011            | \$676,500               | 06/03/11           | \$680,000   | 03/02/12             | \$1,580,000               |
| 29 Elizabeth Cir    | WN    | 3      | 2      | 08/12/11  | demo; new 1-fam Col, 2.5 fl     | 1        | D     | SR1  | 17,150 | 2,769          | 1952    | 4,572        | 2011            | \$1,260,300             | 12/10/10           | \$1,165,000 | FY14 val             | \$2,193,000               |
| 119 Harwich Rd      | CH    | 8      | 2      | 08/26/11  | demo; new 1-fam hse, 2 fl       | 1        | D     | SR3  | 12,141 | 1,402          | 1960    | 4,466        | 2011            | \$636,300               | 03/01/10           | \$696,000   | FY14 val             | \$1,826,700               |
| 43 Botsford Rd      | OH    | 8      | 2      | 08/01/11  | demo; new 1-fam hse, 2.5 fl     | 1        | D     | SR3  | 11,155 | 1,348          | 1952    | 4,171        | 2011            | \$475,000               | 07/28/11           | \$600,000   | 02/23/12             | \$1,460,000               |
| 12 Marvin Ln        | OHP   | 8      | 4      | 08/16/11  | demo; new 1-fam hse, 2.5 fl     | 1        | D     | SR2  | 12,040 |                |         | 4,678        | 2012            | \$491,000               | 07/01/98           | \$319,000   | FY14 val             | \$1,214,900               |

#### PRICE DIFFERENTIAL P-2 SOURCE: ASSESSOR'S DATABASE

| Hse# Address             | Vill. |   | P<br>v | Issue dt. | Structure description           | Fam | Demo? | Zone |        | Old<br>hse s - | Old hse<br>yr 👻 | New<br>hse - | Year<br>built 🗸 | Pre-demo<br>valuation - | Prev. sale<br>date | Prev. sale  | New hse sale<br>date | Sale Amt /<br>Valuation 👻 |
|--------------------------|-------|---|--------|-----------|---------------------------------|-----|-------|------|--------|----------------|-----------------|--------------|-----------------|-------------------------|--------------------|-------------|----------------------|---------------------------|
| 11 Jacobs Ter            | OH    | 8 | 2      | 08/12/11  | demo; new 1-fam hse, 2 fl       | 1   | D     | SR1  | 15,492 | 1,572          |                 | 3,665        | 2012            | \$547,300               | 07/29/11           | \$662,500   | 05/30/12             | \$1,823,000               |
| 40 Westgate Rd           | OH    | 8 | 2      | 08/12/11  | demo; new 1-fam hse, 2.75 fl    | 1   | D     | SR2  | 12,850 | 2,114          | ,               | 4,989        | 2011            | \$695,500               | 07/01/03           | \$815,000   | FY13 val             | \$1,243,300               |
| 1489 Commonwealth        | WN    | 3 | 2      | 09/08/11  | demo; new 1-fam hse, 2.5 fl     | 1   | D     | SR1  | 17,117 | 1,768          | 1949            | 5,647        | 2011            | \$811,400               | 07/28/11           | \$805,000   | 05/22/13             | \$2,562,500               |
| 50 Hartman Rd            | NC    | 8 | 1      | 09/21/11  | demo; new 1-fam hse, 2 fl       | 1   | D     | SR2  | 17,226 | 2,360          | 1951            | 3,950        | 2011            | \$755,000               | 09/06/11           | \$752,000   | FY14 val             | \$1,642,700               |
| 165 Highland St          | WN    | 3 | 2      | 09/23/11  | demo; new 1-fam hse, 2.5 fl     | 1   | D     | SR1  | 30,334 | 1,889          | 1966            | 6,253        | 2011            | \$1,064,200             | 08/30/11           | \$1,450,000 | 06/18/12             | \$3,585,000               |
| 275 Hartman Rd           | OH    | 8 | 2      | 09/27/11  | demo; new 1-fam hse, 2 fl       | 1   | D     | SR1  | 16,588 |                |                 | 4,756        | 2011            | \$632,800               | 08/19/11           | \$670,000   | 08/01/12             | \$1,999,000               |
| 18 Temple St             | WN    | 3 | 2      | 10/12/11  | demo; new 1-fam hse, 2.75 fl    | 1   | D     | SR2  | 24,713 | 2,490          | 1959            | 6,350        | 2011            | \$1,051,600             | 09/01/11           | \$1,300,000 | 10/16/12             | \$3,999,000               |
| 119 Blake St             | NV    | 2 | 4      | 10/04/11  | demo; new 1-fam hse , 2.5       | 1   | D     | SR2  | 10,315 | 1,671          | 1951            | 4,096        | 2012            | \$548,200               | 07/29/11           | \$640,000   | 12/13/12             | \$1,765,000               |
| 48 Druid Hill Rd         | NH    | 8 | 3      | 10/26/11  | demo; new 1-fam hse, 2 fl       | 1   | D     | SR2  | 14,504 | 1,993          | 1950            | 4,257        | 2012            | \$574,100               | 10/03/11           | \$705,000   | 05/24/13             | \$2,050,000               |
| 55 Avondale Rd           | NC    | 7 | 4      | 10/18/11  | demo; new 1-fam hse, 2.5 fl,    | 1   | D     | SR2  | 8,956  | 2,036          | 1944            | 3,220        | 2011            | \$713,000               | 11/22/11           | \$575,000   | 07/02/13             | \$1,894,000               |
| 230 Hartman Rd           | OH    | 8 | 2      | 10/18/11  | demo; new 1-fam hse, 2.75 fl    | 1   | D     | SR2  | 10,887 | 1,454          | 1954            | 4,404        | 2011            | \$426,700               | 10/05/11           | \$560,000   | 07/03/12             | \$1,460,000               |
| 11 Westgate Rd           | OH    | 8 | 2      | 11/16/11  | demo; new 1-fam hse, 2.5 fl     | 1   | D     | SR2  | 11,875 | 1,784          | 1954            | 4,352        | 2011            | \$719,600               | 08/04/11           | \$600,000   | 06/25/12             | \$1,850,000               |
| 156 Hartman Rd           | OH    | 8 | 1      | 11/14/11  | demo; new 1-fam hse, 2.75 fl    | 1   | D     | SR2  | 10,000 |                |                 | 3,555        | 2011            | \$493,200               | 11/01/95           | \$267,500   |                      | \$822,600                 |
| 23 Osborne Path          | OHP   | 8 | 4      | 11/14/11  | demo; new 1-fam Col, 2 fl       | 1   | D     | SR2  | 10,880 | 1,430          | 1948            | 3,562        | 2012            | \$390,200               | 11/13/12           | \$570,000   | 12/07/12             | \$1,325,000               |
| 105 Redwood Rd           | OH    | 8 | 2      | 11/04/11  | demo; new 1-fam hse, 2.75 fl    | 1   | D     | SR2  | 11,440 | 1,881          | 1950            | 4,276        | 2011            | \$528,100               | 10/25/11           | \$610,000   | 05/23/13             | \$1,475,000               |
| 34 Dorothy Rd            | OHP   | 8 | 4      | 11/02/11  | demo; new 1-fam hse, 2.5 fl     | 1   | D     | SR1  | 16,038 |                |                 | 4,553        | 2012            | \$503,300               | 10/11/11           | \$680,000   | 05/31/12             | \$1,700,000               |
| 45 Columbine Rd          | OH    | 8 | 2      | 11/10/11  | demo; new 1-fam hse, 2.5 fl     | 1   | D     | SR1  | 14,900 |                |                 | 4,059        | 2011            | \$663,300               | 09/04/92           | \$415,500   | FY14 val             | \$1,709,800               |
| 287 Waban Ave            | Wab   | 5 | 4      | 11/21/11  | demo, new 1-fam Col, 2 fl       | 1   | D     | SR2  | 10,065 | 2,054          | 1925            | 3,182        | 2012            | \$649,500               | 10/11/11           | \$643,500   | 05/30/13             | \$1,500,000               |
| 18 Evergreen Cir/ 22 Pir | WN    | 3 | 3      | 11/21/11  | demo; new 1-fam hse-L5; 2.5 f   | 1   | D     | SR3  | 14,363 |                | 1930            | 3,986        | 2012            | \$651,300               | 02/22/11           | \$817,500   | 11/16/12             | \$1,375,000               |
| 103 Beethoven Ave        | Wab   | 5 | 3      | 12/06/11  | demo; new 1-fam hse, 2.5 fl     | 1   | D     | SR2  | 11,250 |                |                 | 5,198        | 2012            | \$613,300               | 11/11/11           | \$900,000   | 11/30/12             | \$2,365,000               |
| 69 North St              | NC    | 2 | 3      | 12/13/11  | demo; new 1-fam colonial, 2.5 f | 1   | D     | SR2  | 6,605  | 824            | 1890            | 2,917        | 2012            | \$344,600               | 05/23/11           | \$325,000   | 09/14/12             | \$1,140,000               |
| 20 Gammons Rd            | Wab   | 5 | 3      | 12/05/11  | demo; new 1-fam Col, 2.5 fl     | 1   | D     | SR2  | 14,387 | 1,818          | 1918            | 6,148        | 2012            | \$715,800               | 09/12/11           | \$755,000   | 06/27/13             | \$2,925,000               |
| 31 Selwyn Rd             | NH    | 6 | 2      | 12/07/11  | demo; new 1-fam prefab, 2 fl    | 1   | D     | SR3  | 15,593 | 1,092          | 1955            | 3,058        | 2012            | \$481,500               | 03/17/11           | \$517,000   | FY14 val             | \$1,156,400               |
| 48 McCarthy Rd           | OHP   | 8 | 4      | 12/19/11  | demo; new 1-fam Col, 2 fl       | 1   | D     | SR3  | 11,814 | 1,444          | 1949            | 3,888        | 2012            | \$376,200               | 10/07/11           | \$400,000   | 06/13/12             | \$1,025,000               |
| 55 Hanson Rd             | OHP   | 8 | 4      | 01/13/12  | demo; new 1-fam Col, 2 fl       | 1   | D     | SR3  | 10,042 | 1,150          | 1948            | 3,371        | 2012            | \$381,200               | 06/18/10           | \$438,000   | FY14 val             | \$1,088,100               |
| 28 Juniper Ln            | NC    | 8 | 1      | 01/23/12  | demo; new 1-fam col., 2.5 fl    | 1   | D     | SR2  | 10,144 | 1,904          | 1954            | 3,687        | 2013            | \$608,500               | 06/29/10           | \$620,000   | 2013Val              | \$1,673,100               |
| 36 Grove Hill Pk         | NV    | 2 | 3      | 01/03/12  | demo; new 1-fam Col, 2 fl       | 1   | D     | SR2  | 11,339 |                |                 | 3,360        | 2012            | \$591,100               | 11/21/11           | \$625,000   | 08/09/12             | \$1,500,000               |
| 15 Laurel St             | NC    | 6 | 4      | 01/05/12  | demo; new 1-fam Col, 2 fl       | 1   | D     | SR2  | 17,903 |                |                 | 3,983        | 2013            | \$774,900               | 07/13/11           | \$1,002,000 | FY14 val             | \$1,526,700               |
| 14 Baldpate Hill Rd      | OH    | 8 | 2      | 01/11/12  | demo; new 1-fam Col, 2 fl       | 1   | D     | SR1  | 16,090 | 2,056          | 1952            | 4,532        | 2012            | \$838,500               | 10/13/11           | \$900,000   | 08/30/13             | \$2,150,000               |
| 39 Dexter Rd             | NV    | 2 | 3      | 02/17/12  | demo; new 1-fam Col, 2.75 fl    | 1   | D     | SR2  | 12,400 |                |                 | 5,000        | 2012            | \$508,400               | 06/15/11           | \$510,000   | 01/31/13             | \$1,775,000               |
| 108 Stanley Rd           | Wab   | 5 | 2      | 02/15/12  | demo; new 1-fam Col, 2.5 fl     | 1   | D     | SR2  | 13,500 | 1,524          | 1950            | 4,000        | 2012            | \$651,000               | 11/09/11           | \$530,000   | 03/29/13             | \$1,445,000               |

# PRICE DIFFERENTIAL P-3

#### SOURCE: ASSESSOR'S DATABASE

| Hse# Address           | Vill. | W<br>• | P<br>- | Issue dt. | Structure description       | Fam | Demo? | Zone |        | Old<br>hse s - | Old hse | New<br>hst - | Year<br>built 🗸 | Pre-demo<br>valuation | Prev. sale<br>date | Prev. sale  | New hse sale<br>date | Sale Amt /<br>Valuation 🚽 |
|------------------------|-------|--------|--------|-----------|-----------------------------|-----|-------|------|--------|----------------|---------|--------------|-----------------|-----------------------|--------------------|-------------|----------------------|---------------------------|
| 40 Druid Hill Rd       | NH    | 8      | 3      | 02/06/12  | demo: new 1-fam Col. 2.5 fl | 1   | D     | SR2  | 14.466 | 2,132          | 1948    | 4,483        | 2012            | \$756,800             | 12/19/11           | \$740,000   | 06/13/13             | \$2,100,000               |
| 674 Saw Mill Brook Pkw | OHP   | 8      | 4      | 02/09/12  | demo; new 1-fam Col, 2.5 fl | 1   | D     | SR3  | 8,735  | 864            | 1948    | 3,457        | 2012            | \$330,300             | 06/02/11           | \$360,000   | 08/12/13             | \$1,250,000               |
| 36 Boulder Rd          | NC    | 8      | 3      | 02/28/12  | demo; new 1-fam Col, 2.5 fl | 1   | D     | SR2  | 13,360 | 1,664          | 1954    | 3,979        | 2012            | \$621,800             | 02/06/12           | \$560,000   | 11/07/12             | \$1,650,000               |
| 16 Cynthia Rd          | OH    | 8      | 1      | 03/01.12  | demo; new 1-fam Col, 2.5 fl | 1   | D     | SR2  | 14,324 | 2,837          | 1953    | 5,012        | 2012            | \$810,400             | 12/08/11           | \$775,000   | 04/23/13             | \$2,100,000               |
| 12 SunHill Lane        | NC    | 6      | 2      | 03/07/12  | demo; new 1-fam Col, 2.5 fl | 1   | D     | SR3  | 8,075  | 1,428          | 1952    | 3,912        | 2012            | \$500,800             | 02/09/12           | \$550,000   | 04/29/13             | \$1,585,000               |
| 71 Wiswall Rd          | OHP   | 8      | 4      | 03/12/12  | demo; new 1-fam Col, 2 fl   | 1   | D     | SR2  | 43,590 | 1,312          | 1957    | 3,508        | 2012            | \$546,300             | 04/29/11           | \$450,000   | FY14 val             | \$1,291,600               |
| 34 Prentice Rd         | NC    | 7      | 4      | 03/19/12  | demo; new 1-fam Col, 2 fl   | 1   | D     | SR2  | 9,375  | 1,959          | 1945    | 3,023        | 2013            | \$669,500             | 01/13/12           | \$737,000   | 12/17/12             | \$1,830,000               |
| 44 Carl St             | NH    | 8      | 3      | 05/03/12  | demo; new 1-fam Col, 2 fl   | 1   | D     | SR3  | 7,500  | 866            | 1930    | 2,962        | 2013            | \$377,000             | 12/28/11           | \$385,000   | FY14 val             | \$999,200                 |
| 801 Chestnut St        | Wab   | 5      | 4      | 05/02/12  | demo; new 1-fam Col, 2 fl   | 1   | D     | SR2  | 15,000 | 1,888          | 1927    | 3,404        | 2012            | \$551,100             | 04/17/12           | \$657,500   | 10/05/12             | \$1,455,000               |
| 50 Barbara Rd          | WN    | 3      | 4      | 05/23/12  | demo; new 1-fam Col, 2 fl   | 1   | D     | SR3  | 7,750  | 1,236          | 1950    | 2,586        | 2012            | \$431,400             | 12/01/02           | \$425,000   | FY14 val             | \$764,000                 |
| 73 Fuller St           | Wab   | 3      | 2      | 05/25/12  | demo; new 1-fam hse, 2 fl   | 1   | D     | SR2  | 15,224 | 2,165          | 1949    | 5,030        | 2012            | \$787,900             | 04/03/12           | \$900,000   | FY14 val             | \$1,998,200               |
| 386 Chestnut St        | WN    | 3      | 2      | 06/06/12  | demo; new 1-fam Col, 2 fl   | 1   | D     | SR2  | 17,235 | 1,808          | 1950    | 5,292        | 2012            | \$728,100             | 05/18/12           | \$800,000   | 04/05/13             | \$2,462,500               |
| 9 Decatur St           | NV    | 3      | 4      | 06/18/12  | demo; new 1-fam Col, 2 fl   | 1   | D     | SR3  | 6,014  | 1,492          | 1870    | 2,812        | 2012            | \$406,800             | 04/17/12           | \$250,000   | 05/06/13             | \$740,000                 |
| 418 Homer St           | NC    | 2      | 3      | 07/11/12  | demo; new 1-fam Col, 2 fl   | 1   | D     | SR2  | 7,003  | 1,564          | 1860    | 2,535        | 2012            | \$522,200             | 02/01/12           | \$360,000   | 06/07/13             | \$1,265,000               |
| 70 Spiers Rd           | OHP   | 8      | 4      | 07/10/12  | demo; new 1-fam Col, 2 fl   | 1   | D     | SR3  | 8,542  | 1,382          | 1948    | 3,252        | 2012            | \$333,600             | 10/31/11           | \$325,000   | FY 14 val            | \$948,700                 |
| 39 Cottonwood Rd       | NC    | 8      | 2      | 07/09/12  | demo; new 1-fam Col, 2.5 fl | 1   | D     | SR2  | 19,803 | 1,224          | 1955    | 5,503        | 2012            | \$597,700             | 04/30/12           | \$775,000   | 05/24/13             | \$2,350,000               |
| 91 Arnold Rd           | NC    | 8      | 1      | 07/13/12  | demo; new 1-fam Col, 2 fl   | 1   | D     | SR2  | 12,365 | 2,037          | 1960    | 4,098        | 2012            | \$656,700             | 05/31/12           | \$675,000   | 01/22/14             | \$1,920,000               |
| 20 Village Cir         | NC    | 8      | 1      | 07/31/12  | demo; new 1-fam Col, 2 fl   | 1   | D     | SR2  | 10,867 | 1,456          | 1948    | 3,585        | 2012            | \$543,800             | 04/18/12           | \$575,000   | 08/29/13             | \$1,749,000               |
| 6 Deborah Rd           | OH    | 8      | 1      | 08/03/12  | demo; new 1-fam Col, 2 fl   | 1   | D     | SR2  | 10,634 | 1,799          | 1955    | 3,479        | 2012            | \$671,800             | 06/04/12           | \$701,000   | 08/23/13             | \$1,950,000               |
| 67 Windermere Rd       | Aub   | 4      | 3      | 08/15/12  | demo; new 1-fam Col, 2 fl   | 1   | D     | SR2  | 7,510  | 1,488          | 1933    | 2,792        | 2012            | \$429,900             | 12/15/11           | \$500,500   | 09/13/13             | \$974,400                 |
| 73 Baldpate Hill Rd    | OH    | 8      | 2      | 08/30/12  | demo; new 1-fam Col, 2.5 fl | 1   | D     | SR1  | 32,933 | 1,887          | 1965    | 6,974        | 2012            | \$1,432,700           | 03/01/12           | \$1,437,500 | FY 14 val            | \$2,207,500               |
| 58 North St            | NC    | 2      | 3      | 07/25/12  | demo; new 1-fam Col, 2 fl   | 1   | D     | SR2  | 12,600 |                |         | 3,166        | 2012            | \$653,400             | 06/26/12           | \$550,000   | 11/07/12             | \$1,325,000               |
| 287 Kenrick St         | NCo   | 7      | 2      | 09/13/12  | demo; new 1-fam Col, 2.5 fl | 1   | D     | SR2  | 11,400 | 1,064          | 1956    | 2,936        | 2013            | \$504,600             | 03/01/03           | \$433,000   | FY14 val             | \$504,600                 |
| 78 Stanley Rd          | Wab   | 5      | 2      | 08/08/12  | demo; new 1-fam Col, 2 fl   | 1   | D     | SR2  | 14,250 | 1,710          | 1948    | 3,562        | 2012            | \$515,000             | 05/03/12           | \$520,000   | 07/03/13             | \$1,496,750               |
| 188 Collins Rd         | Wab   | 5      | 4      | 08/20/12  | demo; new 1-fam, 1.75 fl    | 1   | D     | SR2  | 13,185 | 2,104          | 1923    | 4,077        | 2012            | \$672,200             | 07/05/12           | \$950,000   | 01/02/14             | \$2,310,000               |
| 140 Greenwood St       | NC    | 8      | 1      | 08/30/12  | demo; new 1-fam Col, 2 fl   | 1   | D     | SR2  | 10,190 | 1,152          | 1946    | 3,143        | 2012            | \$468,900             | 08/13/12           | \$510,000   | 04/11/13             | \$1,400,000               |
| 132 Nevada St          | NV    | 2      | 1      | 08/31/12  | demo; new 1-fam Col, 2 fl   | 1   | D     | SR3  | 10,100 | 959            | 1946    | 3,316        | 2012            | \$395,200             | 05/06/12           | \$440,000   | FY14 val             | \$796,700                 |
| 80 Dorcar Rd           | CH    | 8      | 2      | 09/06/12  | demo; new 1-fam Col, 2 fl   | 1   | D     | SR2  | 10,990 | 1,735          | 1954    | 3,595        | 2012            | \$738,400             | 06/29/12           | \$661,000   | FY14 val             | \$993,500                 |
| 78 Lovett Rd           | OH    | 8      | 2      | 10/01/12  | demo; new 1-fam Col, 2 fl   | 1   | D     | SR2  | 16,004 | 1,304          | 1954    | 4,900        | 2013            | \$615,900             | 07/11/12           | \$730,000   | FY14 val             | \$1,328,900               |
| 4 Newbrook Circle      | OH    | 8      | 2      | 09/27/12  | demo; new 1-fam Col, 2.5 fl | 1   | D     | SR3  | 8,781  | 1,616          | 1949    | 4,163        | 2013            | \$649,800             | 07/24/12           | \$630,000   | 06/16/14             | \$1,990,000               |
| 18 Avalon Rd           | Wab   | 5      | 3      | 10/23/12  | demo; new 1 fam Col, 2 fl   | 1   | D     | SR2  | 7,117  |                |         | 3,940        | 2012            | \$831,900             | 03/08/12           | \$825,000   | 09/09/13             | \$2,310,000               |

#### PRICE DIFFERENTIAL P-4 SOURCE: ASSESSOR'S DATABASE

| Hse# Address          | Vill. | W<br>- | P<br>T | Issue dt. | Structure description        | Fam<br>• | Demo? | Zone |        | Old<br>hse s – | Old hse | New<br>hst - | Year<br>built - | Pre-demo<br>valuation | Prev. sale<br>date 👻 | Prev. sale  | New hse sale<br>date | Sale Amt /<br>Valuation 👻 |
|-----------------------|-------|--------|--------|-----------|------------------------------|----------|-------|------|--------|----------------|---------|--------------|-----------------|-----------------------|----------------------|-------------|----------------------|---------------------------|
| 40 Harwich Rd         | CH    | 8      | 2      | 10/28/11  | demo; new 1-fam hse, 2.5 fl  | 1        | D     | SR3  | 11,200 | 1,834          | 1956    | 3,890        | 2013            | \$584,400             | 09/20/12             | \$750,000   | 06/10/13             | \$1,875,000               |
| 20 Burrage Rd         | NC    | 7      | 2      | 11/16/12  | demo; new 1-fam, 2 fl        | 1        | D     | SR2  | 5,767  | 1,844          | 1930    | 2,714        | 2012            | \$482,600             | 05/24/12             | \$511,000   | 12/31/13             | \$1,249,000               |
| 112 Dedham St (lot 4) | NH    | 8      | 3      | 11/06/12  | demo; new 1-fam Col, 2.5 fl  | 1        | D     | SR3  | 65,054 | 3,180          | 1918    | 4,459        | 2012            | \$800,000             | 10/03/12             | \$1,800,000 | 08/28/13             | \$1,890,000               |
| 155 Beethoven Ave     | Wab   | 5      | 3      | 11/16/12  | demo; new 1 fam Col, 2 fl    | 1        | D     | SR2  | 12,000 | 1,242          | 1950    | 3,854        | 2012            | \$652,700             | 04/13/12             | \$725,000   | 11/08/13             | \$2,200,000               |
| 15 Oldham Rd          | WN    | 3      | 2      | 11/28/12  | demo; new 1 fam Col, 2 fl    | 1        | D     | SR2  | 10,530 | 1,791          | 1950    | 3,476        | 2012            | \$593,100             | 09/04/12             | \$725,000   | 11/15/13             | \$1,912,500               |
| 295 Upland Ave        | NH    | 8      | 3      | 12/26/12  | demo; new 1 fam hse, 2.5 fl  | 1        | D     | SR2  | 26,859 | 1,416          | 1958    | 5,030        | 2013            | \$654,000             | 11/08/12             | \$837,620   | 09/23/14             | \$2,279,750               |
| 100 Pine Grove Ave    | LF    | 4      | 2      | 11/20/12  | demo; new 1 fam hse, 2 fl    | 1        | D     | SR2  | 12,720 | 1,380          | 1950    | 3,403        | 2012            | \$536,100             | 11/06/12             | \$555,000   | 06/14/13             | \$1,575,000               |
| 51 Mignon Rd          | WN    | 3      | 2      | 12/19/12  | demo; new 1-fam Col, 2 fl    | 1        | D     | SR1  | 15,236 |                |         | 4,048        | 2013            | \$803,800             | 11/09/12             | \$1,070,000 | 12/178/13            | \$2,650,000               |
| 104 Dorcar Rd         | CH    | 8      | 2      | 01/16/13  | demo; new 1-fam Col, 2 fl    | 1        | D     | SR2  | 12,770 | 1,248          | 1956    | 3,888        | 2013            | \$589,200             | 10/19/12             | \$700,000   | 12/17/13             | \$1,915,000               |
| 27 Considine Rd       | OHP   | 8      | 4      | 01/31/13  | demo; new 1-fam Col, 2 fl    | 1        | D     | SR2  | 11,146 | 1,304          | 1949    | 3,453        | 2013            | \$477,600             | 12/03/12             | \$500,000   | 08/01/13             | \$1,375,000               |
| 45 Jameson Rd         | NCo   | 7      | 2      | 01/08/13  | demo; new 1-fam Col, 2.25 fl | 1        | D     | SR2  | 11,250 | 1,811          | 1948    | 5,396        | 2013            | \$644,900             | 11/28/12             | \$815,000   | 10/01/13             | \$2,765,000               |
| 26 Evergreen Ave      | Aub   | 4      | 1      | 01/11/13  | demo; new 1-fam Col, 2 fl    | 1        | D     | SR3  | 10,234 | 957            | 1946    | 3,286        | 2013            | \$418,600             | 12/04/12             | \$488,000   | 06/26/13             | \$1,298,000               |
| 70 Arlo Rd            | UF    | 5      | 2      | 01/16/13  | demo; new 1-fam Col, 2 fl    | 1        | D     | SR2  | 15,000 | 3,297          | 1979    | 3,342        | 2013            | \$676,300             | 12/07/12             | \$630,000   | 09/23/13             | \$1,439,999               |
| 17 Rosalie Rd         | OH    | 8      | 2      | 01/25/13  | demo; new 1-fam Col, 2 fl    | 1        | D     | SR2  | 21,810 | 2,316          | 1930    | 5,128        | 2013            | \$1,094,000           | 09/28/12             | \$900,000   | 09/30/13             | \$2,495,000               |
| 44 Sylvan Ave         | WN    | 2      | 3      | 03/15/13  | demo; new 1-fam Col, 2 fl    | 1        | D     | SR1  | 43,000 | 3,958          | 1916    | 10,120       | 2013            | \$1,601,800           | 05/23/12             | \$2,500,000 | FY14 val             | \$1,601,800               |
| 62 Pierrepont Rd      | LF    | 4      | 2      | 05/03/13  | demo; new 1-fam hse, 2 fl    | 1        | D     | SR3  | 7,875  | 948            | 1940    | 2,832        | 2013            | \$386,700             | 09/27/12             | \$399,900   | 03/14/14             | \$1,180,000               |
| 29 Shute Path         | OHP   | 8      | 4      | 03/22/13  | demo; new 1 fam Col, 2 fl    | 1        | D     | SR3  | 7,009  | 864            | 1947    | 2,505        | 2013            | \$246,400             | 10/30/12             | \$375,000   | 09/20/13             | \$1,099,000               |
| 111 Hanson Rd         | OHP   | 8      | 4      | 04/09/13  | demo; new 1 fam Col, 2 fl    | 1        | D     | SR2  | 12,270 | 1,236          | 1948    | 3,768        | 2013            | \$350,700             | 02/15/13             | \$462,500   | 08/19/13             | \$1,416,700               |
| 10 Maynard St         | WN    | 3      | 1      | 05/01/13  | demo; new 1-fam hse, 1.75 fl | 1        | D     | SR3  | 8,600  | 1,456          | 1953    | 2,166        | 2013            | \$419,200             | 10/21/13             | \$530,000   | 04/18/14             | \$1,289,000               |
| 152 Allen Ave         | Wab   | 5      | 3      | 04/25/13  | demo; new 1 fam Col, 2 fl    | 1        | D     | SR2  | 12,000 | 1,536          | 1955    | 4,234        | 2013            | \$542,800             | 03/11/13             | \$736,900   | 07/15/14             | \$2,200,000               |
| 115 Meadowbrook Rd    | NC    | 8      | 1      | 5/.28/13  | demo; new 1 fam Col, 2 fl    | 1        | D     | SR2  | 10,309 | 1,174          | 1954    | 3,638        | 2013            | \$587,400             | 11/06/97             | \$350,000   | FY14 val             | \$587,400                 |
| 70 Collins Rd         | Wab   | 5      | 4      | 05/28/13  | demo; new 1-fam Col, 2.5 fl  | 1        | D     | SR2  | 15,057 | 2,827          | 1953    | 4,228        | 2013            | \$947,700             | 04/22/13             | \$875,000   | 02/18/14             | \$2,495,000               |
| 193 Brookline St      | OH    | 8      | 2      | 06/21/13  | demo; new 1-fam Col, 2 fl    | 1        | D     | SR2  | 15,644 | 1,636          | 1953    | 3,100        | 2013            | \$498,500             | 05/16/13             | \$725,000   | 01/07/14             | \$1,776,000               |
| 111 Wayne Rd          | OH    | 8      | 2      | 07/09/13  | demo; new 1 fam Col, 2 fl    | 1        | D     | SR2  | 10,700 | 1,416          | 1958    | 3,375        | 2013            | \$581,500             | 05/30/13             | \$758,000   | 08/13/14             | \$1,750,000               |
| 63 Gammons Rd         | Wab   | 5      | 3      | 07/09/13  | demo; new 1-fam Col, 2 fl    | 1        | D     | SR2  | 16,804 | 2,558          | 1925    | 4,748        | 2013            | \$966,600             | 11/01/12             | \$940,000   | 10/03/14             | \$3,500,000               |
| 23 Princess Rd        | WN    | 3      | 3      | 07/30/13  | demo; new 1-fam Col, 2.5 fl  | 1        | D     | SR3  | 23,665 |                |         | 4,041        | 2013            | \$480,000             | 04/09/13             | \$620,000   | 04/11/14             | \$1,502,000               |
| 12 Considine Rd       | OHP   | 8      | 4      | 07/17/13  | demo; new 1-fam Col, 2 fl    | 1        | D     | SR3  | 9,440  | 1,066          | 1948    | 3,448        | 2013            | \$320,700             | 05/24/13             | \$402,000   | 03/12/14             | \$1,349,000               |
| 9 Larkin Rd           | WN    | 3      | 3      | 07/11/13  | demo; new 1-fam Col, 2 fl    | 1        | D     | SR3  | 7,859  | 1,680          | 1935    | 3,256        | 2013            | \$527,500             | 06/28/13             | \$550,000   | 04/18/14             | \$1,329,000               |
| 44 Mary Ellen Rd      | Wab   | 5      | 3      | 08/13/13  | demo; new 1-fam Col, 2 fl    | 1        | D     | SR2  | 10,000 | 1,818          | 1952    | 3,413        | 2013            | \$732,000             | 03/27/13             | \$750,000   | 03/25/14             | \$1,869,000               |
| 34 Wilde Rd           | Wab   | 5      | 4      | 08/26/13  | demo; new 1-fam Col, 2.5 fl  | 1        | D     | SR2  | 21,753 | 2,271          | 1910    | 4,463        | 2013            | \$637,500             | 04/24/13             | \$810,000   | 09/05/14             | \$2,790,000               |
| 121 Stanley Rd        | Wab   | 5      | 2      | 07/31/13  | demo; new 1-fam Col, 2 fl    | 1        | D     | SR2  | 10,800 | 1,955          | 1955    | 3,780        | 2013            | \$583,000             | 05/07/13             | \$635,000   | 06/03/14             | \$1,750,000               |