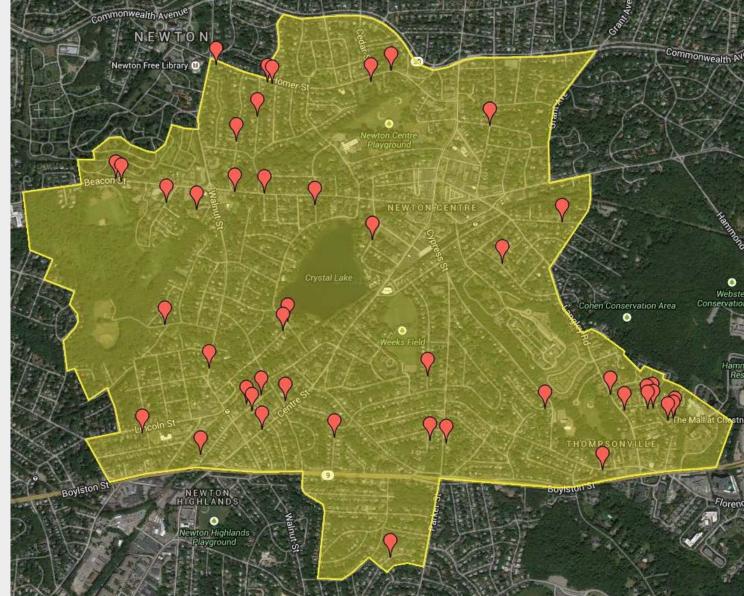

to ensure that a proposed residential structure is consistent with and not in derogation of the size, scale and design of other existing structures in the neighborhood, and is not inconsistent with the City's Comprehensive Plan. [07/07/14@9:10 a.m.]

### FULL-HOUSE DEMO PERMITS 2006-2014

Data does not include partial demolitions



Demo Permits Issued

### FULL-HOUSE DEMO PERMITS ISSUED 2005-MID 2014 - WARD 1



### FULL-HOUSE DEMO PERMITS ISSUED 2005-MID 2014 WARD 2



HISTORIC DISTRICT

### FULL-HOUSE DEMO PERMITS ISSUED 2005-MID 2014 WARD 3



### FULL-HOUSE DEMO PERMITS ISSUED 2005-MID 2014 WARD 4





### FULL-HOUSE DEMO PERMITS ISSUED 2005-MID 2014 - WARD 5



HISTORIC DISTRICT

#### FULL-HOUSE DEMO PERMITS ISSUED 2005mmonwealth Avenue NEWTON MID Newton Free Library 🕕 2014 WARD 6



### FULL-HOUSE DEMO PERMITS ISSUED 2005-MID 2014 WARD 7

HISTORIC DISTRICT



### FULL-HOUSE DEMO PERMITS ISSUED 2005-MID 2014 WARD 8



## REAL ESTATE FOR CASH LLC



#### 1-800-795-5905