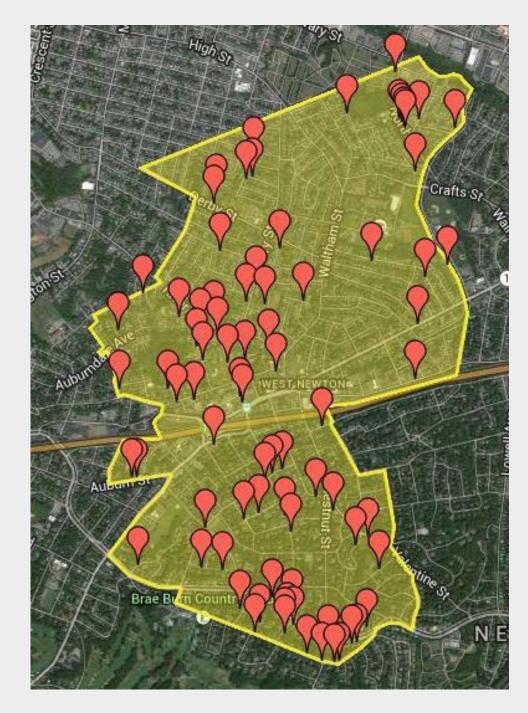

### FULL-HOUSE DEMO PERMITS ISSUED 2005-MID 2014 BY WARD AND PRECINCT

Planning Dept. data from memo dated October 10, 2014