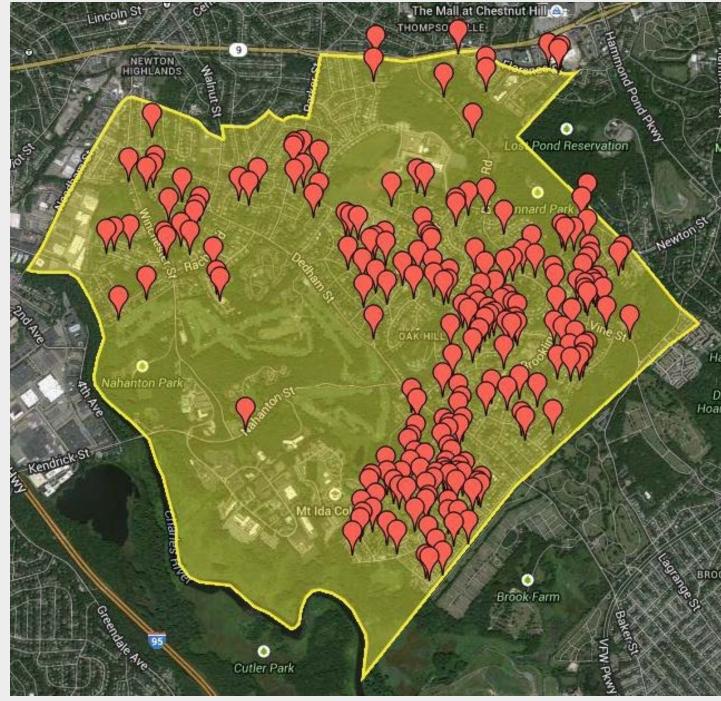

structures in the neighborhood, and is not inconsistent with the City's Comprehensive Plan. [07/07/14@9:10 a.m.]

### FULL-HOUSE DEMO PERMITS 2006-2014

Data does not include partial demolitions



Demo Permits Issued

### FULL-HOUSE DEMO PERMITS ISSUED 2005-MID 2014 - WARD 1



### FULL-HOUSE DEMO PERMITS ISSUED 2005-MID 2014 WARD 2



HISTORIC DISTRICT

### FULL-HOUSE DEMO PERMITS ISSUED 2005-MID 2014 WARD 3



### FULL-HOUSE DEMO PERMITS ISSUED 2005-MID 2014 WARD 4





### FULL-HOUSE DEMO PERMITS ISSUED 2005-MID 2014 - WARD 5



HISTORIC DISTRICT

#### FULL-HOUSE DEMO PERMITS ISSUED 2005mmonwealth Avenue NEWTON MID Newton Free Library 🕕 2014 WARD 6



### FULL-HOUSE DEMO PERMITS ISSUED 2005-MID 2014 WARD 7

HISTORIC DISTRICT



### FULL-HOUSE DEMO PERMITS ISSUED 2005-MID 2014 WARD 8



## REAL ESTATE FOR CASH LLC



#### 1-800-795-5905