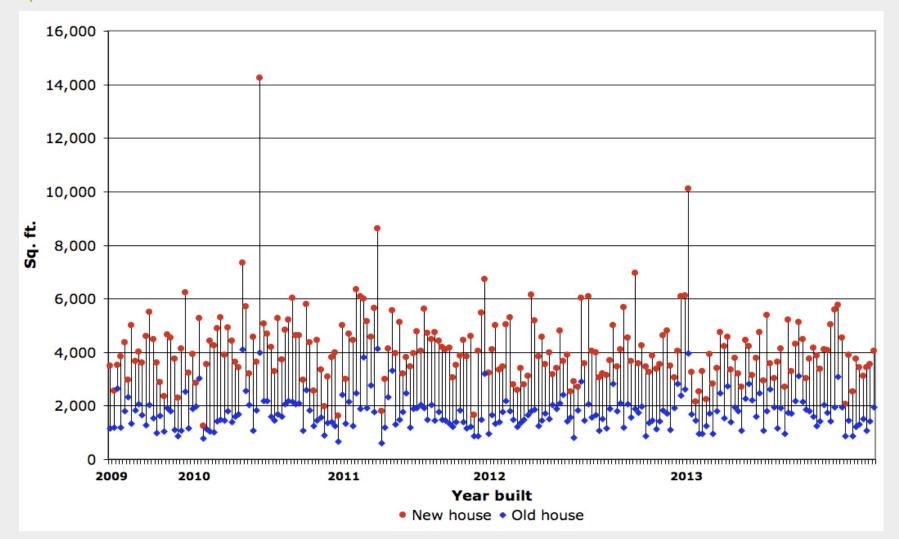

# CHANGES IN FLOOR AREA OF SINGLE FAMILY HOMES AFTER DEMOLITIONS, 2009-2013

# ASSESSOR'S DATA $\triangle$ GLA(J SHAUGHNESSY) P-1

| SBL         | PID   | No1 Street              | Use NOW       | Use THEN      | Age Now | Age Then | Age Change | GLA NOW | GLA Then | GLAChange | SizeChange |
|-------------|-------|-------------------------|---------------|---------------|---------|----------|------------|---------|----------|-----------|------------|
| 31026 0027  | 5734  | 20 KENSINGTON ST        | Single Family | Single Family | 2009    | 1954     | 55         | 3,494   | 1,152    | 2,342     | 203.30%    |
| 34008 0001  | 7857  | 3 FULLER AVE            | Single Family | Single Family | 2009    | 1965     | 44         | 2,576   | 1,196    | 1,380     | 115.38%    |
| 42015 0009  | 9606  | 55 CLEARWATER RD        | Single Family | Single Family | 2009    | 1964     | 45         | 3,540   | 2,650    | 890       | 33.58%     |
| 42029 0013  | 9792  | 47 SWALLOW DR           | Single Family | Single Family | 2009    | 1950     | 59         | 3,840   | 1,201    | 2,639     | 219.73%    |
| 53005 0032  | 13794 | 26 GORDON RD            | Single Family | Single Family | 2009    | 1950     | 59         | 4,375   | 1,821    | 2,554     | 140.25%    |
| 53026 0019  | 14206 | 448 WOODWARD ST         | Single Family | Single Family | 2009    | 1900     | 109        | 2,979   | 2,320    | 659       | 28.41%     |
| 53033 0011  | 14339 | 8 FREDANA RD            | Single Family | Single Family | 2009    | 1950     | 59         | 5,020   | 1,348    | 3,672     | 272.40%    |
| 54012 0013  | 14788 | 140 BEETHOVEN AVE       | Single Family | Single Family | 2009    | 1950     | 59         | 3,685   | 1,826    | 1,859     | 101.81%    |
| 61028 0002  | 16690 | 150 GIBBS ST            | Single Family | Two Family    | 2009    | 1929     | 80         | 4,014   | 2,076    | 1,938     | 93.35%     |
| 64002 0022  | 18375 | 48 NORTH ST CTR         | Single Family | Single Family | 2009    | 1870     | 139        | 3,602   | 1,664    | 1,938     | 116.47%    |
| 65003 0011  | 19176 | 24 WARREN ST            | Single Family | Single Family | 2009    | 1949     | 60         | 4,616   | 1,283    | 3,333     | 259.78%    |
| 82016 0022  | 24946 | 73 OLD FARM RD          | Single Family | Single Family | 2009    | 1945     | 64         | 5,520   | 2,048    | 3,472     | 169.53%    |
| 82025 0018  | 25123 | 280 HARTMAN RD          | Single Family | Single Family | 2009    | 1950     | 59         | 4,498   | 1,556    | 2,942     | 189.07%    |
| 82030 0040  | 25268 | 90 BROOKLINE ST         | Single Family | Single Family | 2009    | 1940     | 69         | 3,606   | 996      | 2,610     | 262.05%    |
| 82034 0013  | 25333 | 5 BOTSFORD RD           | Single Family | Single Family | 2009    | 1950     | 59         | 2,890   | 1,644    | 1,246     | 75.79%     |
| 82037 0020  | 25394 | 60 BOTSFORD RD          | Single Family | Single Family | 2009    | 1957     | 52         | 2,347   | 1,040    | 1,307     | 125.67%    |
| 82037 0043  | 25416 | 45 HARWICH RD           | Single Family | Single Family | 2009    | 1960     | 49         | 4,661   | 1,912    | 2,749     | 143.78%    |
| 83030 0017  | 26308 | 110 CHARLEMONT ST       | Single Family | Single Family | 2009    | 1950     | 59         | 4,554   | 1,800    | 2,754     | 153.00%    |
| 83031 0001A | 26311 | 117 WALLACE ST          | Single Family | Single Family | 2009    | 1940     | 69         | 3,770   | 1,107    | 2,663     | 240.56%    |
| 84016 0012  | 26968 | 621 SAW MILL BROOK PKWY | Single Family | Single Family | 2009    | 1948     | 61         | 2,290   | 864      | 1,426     | 165.05%    |
| 84026 0006  | 27058 | 41 CALLAHAN PATH        | Single Family | Single Family | 2009    | 1948     | 61         | 4,126   | 1,080    | 3,046     | 282.04%    |
| 13029 0011  | 1711  | 811 COMMONWEALTH AVE    | Single Family | Single Family | 2010    | 1946     | 64         | 6,247   | 2,530    | 3,717     | 146.92%    |
| 21011 0009  | 2613  | 75 ALBEMARLE RD         | Single Family | Single Family | 2010    | 1954     | 56         | 3,246   | 1,162    | 2,084     | 179.35%    |
| 24041 0016  | 5118  | 92 BULLOUGH PK          | Single Family | Single Family | 2010    | 1919     | 91         | 3,926   | 1,890    | 2,036     | 107.72%    |
| 32028 0017  | 6392  | 209 FULLER ST WAB       | Single Family | Single Family | 2010    | 1949     | 61         | 2,855   | 1,993    | 862       | 43.25%     |
| 32035 0008  | 6486  | 81 FULLER ST WAB        | Single Family | Single Family | 2010    | 1951     | 59         | 5,286   | 3,033    | 2,253     | 74.28%     |
| 34034 0002  | 8328  | 210 DERBY ST            | Single Family | Single Family | 2010    | 1917     | 93         | 1,240   | 797      | 443       | 55.58%     |
| 34037 0029  | 8409  | 49 EDWARD RD            | Single Family | Single Family | 2010    | 1950     | 60         | 3,566   | 1,132    | 2,434     | 215.02%    |
| 42016 0013  | 9622  | 40 SHERRIN RD           | Single Family | Single Family | 2010    | 1976     | 34         | 4,425   | 1,040    | 3,385     | 325.48%    |
| 42029 0010  | 9789  | 52 BAKER PL             | Single Family | Single Family | 2010    | 1951     | 59         | 4,251   | 1,024    | 3,227     | 315.14%    |
| 53016 0029  | 14026 | 45 BEETHOVEN AVE        | Single Family | Single Family | 2010    | 1955     | 55         | 4,898   | 1,422    | 3,476     | 244.44%    |
| 53034 0008  | 14350 | 10 KAREN RD             | Single Family | Single Family | 2010    | 1958     | 52         | 5,316   | 1,485    | 3,831     | 257.98%    |
| 53034A0011  | 14373 | 37 MONTCLAIR RD         | Single Family | Single Family | 2010    | 1956     | 54         | 3,912   | 1,463    | 2,449     | 167.40%    |
| 54013 0010  | 14832 | 72 BEETHOVEN AVE        | Single Family | Single Family | 2010    | 1953     | 57         | 4,929   | 1,813    | 3,116     | 171.87%    |
| 63004 0034  | 17792 | 14 MANET CIR            | Single Family | Single Family | 2010    | 1958     | 52         | 4,442   | 1,413    | 3,029     | 214.37%    |
| 64017 0003  | 18737 | 238 HOMER ST            | Single Family | Single Family | 2010    | 1928     | 82         | 3,654   | 1,596    | 2,058     | 128.95%    |
| 64032 0036  | 19013 | 118 HOMER ST            |               | Single Family | 2010    | 1914     | 96         | 3,439   | 1,684    | 1,755     | 104.22%    |

# ASSESSOR'S DATA $\triangle$ GLA(J SHAUGHNESSY) P-2

| SBL         | PID   | No1 Street            | Use NOW       | Use THEN      | Age Now | Age Then | Age Change | GLA NOW | GLA Then | GLAChange | SizeChange |
|-------------|-------|-----------------------|---------------|---------------|---------|----------|------------|---------|----------|-----------|------------|
| 73009 0009  | 21768 | 31 MAGNOLIA AVE       | Single Family | Single Family | 2010    | 1929     | 81         | 7,347   | 4,100    | 3,247     | 79.20%     |
| 73010 0006  | 21784 | 28 ELIOT MEMORIAL RD  | Single Family | Single Family | 2010    | 1929     | 81         | 5,719   | 2,576    | 3,143     | 122.01%    |
| 73043 0021  | 22322 | 63 AVONDALE RD        | Single Family | Single Family | 2010    | 1944     | 66         | 3,198   | 2,036    | 1,162     | 57.07%     |
| 81003 0014  | 22505 | 45 VILLAGE CIR        | Single Family | Single Family | 2010    | 1951     | 59         | 4,582   | 1,092    | 3,490     | 319.60%    |
| 81007 0003  | 22584 | 26 FOX HILL RD        | Single Family | Single Family | 2010    | 1955     | 55         | 3,652   | 1,823    | 1,829     | 100.33%    |
| 81051 0004  | 23473 | 95 DUDLEY RD          | Single Family | Single Family | 2010    | 1911     | 99         | 14,243  | 3,996    | 10,247    | 256.43%    |
| 81051 0022E | 23498 | 62 WINSTON RD         | Single Family | Single Family | 2010    | 1960     | 50         | 5,064   | 2,191    | 2,873     | 131.13%    |
| 81051 0045A | 23529 | 99 LITTLEFIELD RD     | Single Family | Single Family | 2010    | 1945     | 65         | 4,705   | 2,198    | 2,507     | 114.06%    |
| 82007 0023  | 24556 | 130 HARTMAN RD        | Single Family | Single Family | 2010    | 1951     | 59         | 4,204   | 1,613    | 2,591     | 160.63%    |
| 82007 0055  | 24587 | 351 DUDLEY RD         | Single Family | Single Family | 2010    | 1947     | 63         | 3,298   | 1,447    | 1,851     | 127.92%    |
| 82009 0024  | 24676 | 7 DEBORAH RD          | Single Family | Single Family | 2010    | 1955     | 55         | 5,270   | 1,680    | 3,590     | 213.69%    |
| 82015A0002  | 24893 | 414 BROOKLINE ST      | Single Family | Single Family | 2010    | 1967     | 43         | 3,742   | 1,595    | 2,147     | 134.61%    |
| 82022 0004  | 25057 | 56 WESTGATE RD        | Single Family | Single Family | 2010    | 1953     | 57         | 4,838   | 2,062    | 2,776     | 134.63%    |
| 82022 0005  | 25058 | 62 WESTGATE RD        | Single Family | Single Family | 2010    | 1954     | 56         | 5,223   | 2,199    | 3,024     | 137.52%    |
| 82025 0040  | 25146 | 471 DUDLEY RD         | Single Family | Single Family | 2010    | 1954     | 56         | 6,029   | 2,143    | 3,886     | 181.33%    |
| 82025 0049  | 25155 | 17 BALDPATE HILL RD   | Single Family | Single Family | 2010    | 1951     | 59         | 4,634   | 2,080    | 2,554     | 122.79%    |
| 82025 0058  | 25164 | 105 BALDPATE HILL RD  | Single Family | Single Family | 2010    | 1951     | 59         | 4,636   | 2,108    | 2,528     | 119.92%    |
| 82034 0003  | 25323 | 73 BOTSFORD RD        | Single Family | Single Family | 2010    | 1952     | 58         | 2,972   | 1,068    | 1,904     | 178.28%    |
| 82037 0005  | 25376 | 134 VINE ST           | Single Family | Single Family | 2010    | 1750     | 260        | 5,811   | 2,584    | 3,227     | 124.88%    |
| 82039A0005  | 25495 | 203 OLD FARM RD       | Single Family | Single Family | 2010    | 1960     | 50         | 4,359   | 1,833    | 2,526     | 137.81%    |
| 83008 0015  | 25844 | 62 BRIERFIELD RD      | Single Family | Single Family | 2010    | 1951     | 59         | 2,558   | 1,243    | 1,315     | 105.79%    |
| 83019 0002  | 26001 | 119 WILLARD ST HGH    | Single Family | Single Family | 2010    | 1960     | 50         | 4,451   | 1,460    | 2,991     | 204.86%    |
| 83021 0015  | 26057 | 222 UPLAND AVE        | Single Family | Single Family | 2010    | 1952     | 58         | 3,364   | 1,588    | 1,776     | 111.84%    |
| 84001 0012  | 26613 | 10 FREDETTE RD        | Single Family | Single Family | 2010    | 1948     | 62         | 1,980   | 909      | 1,071     | 117.82%    |
| 84001A0020  | 26634 | 15 BONTEMPO RD        | Single Family | Single Family | 2010    | 1949     | 61         | 3,077   | 1,362    | 1,715     | 125.92%    |
| 84028 0014  | 27095 | 22 CONSIDINE RD       | Single Family | Single Family | 2010    | 1949     | 61         | 3,806   | 1,399    | 2,407     | 172.05%    |
| 84034 0022  | 27329 | 191 WISWALL RD        | Single Family | Single Family | 2010    | 1948     | 62         | 3,998   | 1,248    | 2,750     | 220.35%    |
| 14014 0051  | 2200  | 53 WEST ST            | Single Family | Single Family | 2011    | 1880     | 131        | 1,632   | 676      | 956       | 141.42%    |
| 22021 0035A | 3797  | 124 KIRKSTALL RD      | Single Family | Single Family | 2011    | 1960     | 51         | 5,023   | 2,418    | 2,605     | 107.73%    |
| 22029 0011B | 3969  | 200 UPLAND RD NVL     | Single Family | Single Family | 2011    | 1953     | 58         | 2,994   | 1,355    | 1,639     | 120.96%    |
| 24025 0008  | 4802  | 73 OAK CLIFF RD       | Single Family | Single Family | 2011    | 1954     | 57         | 4,694   | 2,167    | 2,527     | 116.61%    |
| 31028 0018  | 5801  | 311 ALBEMARLE RD      | Single Family | Single Family | 2011    | 1951     | 60         | 4,459   | 1,260    | 3,199     | 253.89%    |
| 32008 0006  | 6028  | 18 TEMPLE ST          | Single Family | Single Family | 2011    | 1959     | 52         | 6,359   | 2,490    | 3,869     | 155.38%    |
| 32009 0018  | 6047  | 165 HIGHLAND ST       | Single Family | Two Family    | 2011    | 1966     | 45         | 6,078   | 1,889    | 4,189     | 221.76%    |
| 32020 0011  | 6233  | 31 STERLING ST        | Single Family | Single Family | 2011    | 1895     | 116        | 5,993   | 3,807    | 2,186     | 57.42%     |
| 32021 0001  | 6236  | 212 TEMPLE ST         | Single Family | Single Family | 2011    | 1953     | 58         | 5,170   | 1,914    | 3,256     | 170.11%    |
| 32028 0024  | 6398  | 29 ELIZABETH CIR      | Single Family | Single Family | 2011    | 1952     | 59         | 4,572   | 2,769    | 1,803     | 65.11%     |
| 32029 0014  | 6417  | 1489 COMMONWEALTH AVE | Single Family | Single Family | 2011    | 1949     | 62         | 5,647   | 1,768    | 3,879     | 219.40%    |

| SBL         | PID   | No1 Street        | Use NOW       | Use THEN      | Age Now | Age Then | Age Change | GLA NOW | GLA Then | GLAChange | SizeChange |
|-------------|-------|-------------------|---------------|---------------|---------|----------|------------|---------|----------|-----------|------------|
| 32040 0008  | 6532  | 55 VALENTINE ST   | Single Family | Single Family | 2011    | 1916     | 95         | 8,637   | 4,136    | 4,501     | 108.82%    |
| 51021 0006  | 12184 | 12 CHARLES ST HGH | Single Family | Single Family | 2011    | 1938     | 73         | 1,800   | 598      | 1,202     | 201.00%    |
| 53005 0041  | 13803 | 21 COYNE RD       | Single Family | Two Family    | 2011    | 1900     | 111        | 2,988   | 1,196    | 1,792     | 149.83%    |
| 53014 0018  | 13963 | 91 AVALON RD      | Single Family | Single Family | 2011    | 1928     | 83         | 4,153   | 2,319    | 1,834     | 79.09%     |
| 53037 0010  | 14421 | 91 PICKWICK RD    | Single Family | Single Family | 2011    | 1930     | 81         | 5,561   | 3,336    | 2,225     | 66.70%     |
| 54006 0011  | 14632 | 36 STANLEY RD     | Single Family | Single Family | 2011    | 1951     | 60         | 3,952   | 1,325    | 2,627     | 198.26%    |
| 62015 0012  | 17320 | 116 OXFORD RD     | Single Family | Single Family | 2011    | 1954     | 57         | 5,130   | 1,484    | 3,646     | 245.69%    |
| 73043 0020  | 22321 | 55 AVONDALE RD    | Single Family | Single Family | 2011    | 1948     | 63         | 3,220   | 1,766    | 1,454     | 82.33%     |
| 81005 0019  | 22542 | 50 HARTMAN RD     | Single Family | Single Family | 2011    | 1951     | 60         | 3,822   | 2,466    | 1,356     | 54.99%     |
| 82007 0027  | 24560 | 156 HARTMAN RD    | Single Family | Single Family | 2011    | 1951     | 60         | 3,456   | 1,187    | 2,269     | 191.15%    |
| 82015 0078  | 24843 | 105 REDWOOD RD    | Single Family | Single Family | 2011    | 1950     | 61         | 3,949   | 1,881    | 2,068     | 109.94%    |
| 82016 0017  | 24941 | 33 OLD FARM RD    | Single Family | Single Family | 2011    | 1940     | 71         | 4,790   | 1,926    | 2,864     | 148.70%    |
| 82019 0006  | 24972 | 45 COLUMBINE RD   | Single Family | Single Family | 2011    | 1954     | 57         | 4,059   | 2,053    | 2,006     | 97.71%     |
| 82020 0003  | 24986 | 56 BROKEN TREE RD | Single Family | Single Family | 2011    | 1950     | 61         | 5,618   | 1,922    | 3,696     | 192.30%    |
| 82021 0008  | 25037 | 26 CLIFTON RD     | Single Family | Single Family | 2011    | 1952     | 59         | 4,733   | 1,498    | 3,235     | 215.95%    |
| 82022 0003  | 25056 | 40 WESTGATE RD    | Single Family | Single Family | 2011    | 1955     | 56         | 4,490   | 2,054    | 2,436     | 118.60%    |
| 82023 0008  | 25077 | 275 HARTMAN RD    | Single Family | Single Family | 2011    | 1951     | 60         | 4,756   | 1,456    | 3,300     | 226.65%    |
| 82023 0015  | 25084 | 11 WESTGATE RD    | Single Family | Single Family | 2011    | 1954     | 57         | 4,435   | 1,784    | 2,651     | 148.60%    |
| 82023 0026  | 25095 | 50 REDWOOD RD     | Single Family | Single Family | 2011    | 1949     | 62         | 4,208   | 1,500    | 2,708     | 180.53%    |
| 82028 0017  | 25224 | 20 DREW RD        | Single Family | Single Family | 2011    | 1941     | 70         | 4,108   | 1,468    | 2,640     | 179.84%    |
| 82034 0007  | 25327 | 43 BOTSFORD RD    | Single Family | Single Family | 2011    | 1952     | 59         | 4,171   | 1,348    | 2,823     | 209.42%    |
| 82034 0011  | 25331 | 17 BOTSFORD RD    | Single Family | Single Family | 2011    | 1950     | 61         | 3,057   | 1,224    | 1,833     | 149.75%    |
| 82037 0010  | 25384 | 94 VINE ST        | Single Family | Single Family | 2011    | 1957     | 54         | 3,528   | 1,396    | 2,132     | 152.72%    |
| 82037 0032  | 25406 | 40 HARWICH RD     | Single Family | Single Family | 2011    | 1956     | 55         | 3,890   | 1,834    | 2,056     | 112.10%    |
| 82037 0075  | 25445 | 119 HARWICH RD    | Single Family | Single Family | 2011    | 1960     | 51         | 4,466   | 1,402    | 3,064     | 218.54%    |
| 83002 0014  | 25669 | 50 WALNUT PL HGH  | Single Family | Single Family | 2011    | 1945     | 66         | 3,849   | 1,152    | 2,697     | 234.11%    |
| 83027 0006  | 26126 | 368 WINCHESTER ST | Single Family | Single Family | 2011    | 1940     | 71         | 4,609   | 1,236    | 3,373     | 272.90%    |
| 84017 0001  | 26980 | 36 CALDON PATH    | Single Family | Single Family | 2011    | 1949     | 62         | 1,664   | 875      | 789       | 90.17%     |
| 84027 0001  | 27064 | 133 HANSON RD     | Single Family | Single Family | 2011    | 1948     | 63         | 4,052   | 864      | 3,188     | 368.98%    |
| 13011 0006  | 1372  | 51 FAIRMONT AVE   | Single Family | Single Family | 2012    | 1954     | 58         | 5,473   | 1,480    | 3,993     | 269.80%    |
| 13011 0009  | 1377  | 20 CLAREMONT ST   | Single Family | Single Family | 2012    | 1911     | 101        | 6,726   | 3,204    | 3,522     | 109.93%    |
| 21007 0004  | 2574  | 132 NEVADA ST     | Single Family | Single Family | 2012    | 1946     | 66         | 3,240   | 959      | 2,281     | 237.85%    |
| 22021 0021  | 3783  | 119 BLAKE ST      | Single Family | Single Family | 2012    | 1951     | 61         | 4,096   | 1,671    | 2,425     | 145.12%    |
| 24030 0011  | 4964  | 39 DEXTER RD      | Single Family | Single Family | 2012    | 1958     | 54         | 5,000   | 1,347    | 3,653     | 271.20%    |
| 24033 0013A | 5017  | 36 GROVE HILL PK  | Single Family | Single Family | 2012    | 1960     | 52         | 3,360   | 1,400    | 1,960     | 140.00%    |
| 32025 0002  | 6344  | 15 OLDHAM RD      | Single Family | Single Family | 2012    | 1950     | 62         | 3,476   | 1,791    | 1,685     | 94.08%     |
| 32035 0007  | 6485  | 73 FULLER ST WAB  | Single Family | Single Family | 2012    | 1949     | 63         | 5,030   | 2,191    | 2,839     | 129.58%    |
| 32035 0011  | 6489  | 386 CHESTNUT ST   |               | Single Family | 2012    | 1950     | 62         | 5,292   | 1,808    | 3,484     | 192.70%    |

| SBL        | PID   | No1 | Street              | Use NOW       | Use THEN      | Age Now | Age Then | Age Change | GLA NOW | GLA Then | GLAChange | SizeChange |
|------------|-------|-----|---------------------|---------------|---------------|---------|----------|------------|---------|----------|-----------|------------|
| 34001 0004 | 7727  | 9   | DECATUR ST          | Single Family | Single Family | 2012    | 1870     | 142        | 2,812   | 1,492    | 1,320     | 88.47%     |
| 34039 0001 | 8496  | 50  | BARBARA RD          | Single Family | Single Family | 2012    | 1950     | 62         | 2,586   | 1,236    | 1,350     | 109.22%    |
| 42023 0018 | 9710  | 100 | PINE GROVE AVE      | Single Family | Single Family | 2012    | 1950     | 62         | 3,403   | 1,380    | 2,023     | 146.59%    |
| 43005 0012 | 10039 | 67  | WINDERMERE RD       | Single Family | Single Family | 2012    | 1933     | 79         | 2,792   | 1,488    | 1,304     | 87.63%     |
| 53005 0040 | 13802 | 15  | COYNE RD            | Single Family | Single Family | 2012    | 1920     | 92         | 3,121   | 1,665    | 1,456     | 87.45%     |
| 53009 0009 | 13876 | 20  | GAMMONS RD          | Single Family | Single Family | 2012    | 1918     | 94         | 6,148   | 1,818    | 4,330     | 238.17%    |
| 53016 0037 | 14034 | 103 | BEETHOVEN AVE       | Single Family | Single Family | 2012    | 1910     | 102        | 5,198   | 1,854    | 3,344     | 180.37%    |
| 53016 0041 | 14038 | 155 | BEETHOVEN AVE       | Single Family | Single Family | 2012    | 1950     | 62         | 3,854   | 1,242    | 2,612     | 210.31%    |
| 53017 0005 | 14044 | 18  | AVALON RD           | Single Family | Single Family | 2012    | 1927     | 85         | 4,585   | 1,446    | 3,139     | 217.08%    |
| 54006 0018 | 14638 | 78  | STANLEY RD          | Single Family | Single Family | 2012    | 1948     | 64         | 3,562   | 1,710    | 1,852     | 108.30%    |
| 54006 0023 | 14643 | 108 | STANLEY RD          | Single Family | Single Family | 2012    | 1950     | 62         | 4,000   | 1,524    | 2,476     | 162.47%    |
| 55022 0013 | 15802 | 287 | WABAN AVE           | Single Family | Single Family | 2012    | 1925     | 87         | 3,182   | 2,054    | 1,128     | 54.92%     |
| 55050 0004 | 16222 | 801 | CHESTNUT ST         | Single Family | Single Family | 2012    | 1927     | 85         | 3,404   | 1,888    | 1,516     | 80.30%     |
| 61022 0015 | 16602 | 16  | CROFTDALE RD        | Single Family | Single Family | 2012    | 1955     | 57         | 4,806   | 2,088    | 2,718     | 130.17%    |
| 61022 0023 | 16610 | 184 | GRANT AVE           | Single Family | Single Family | 2012    | 1951     | 61         | 3,678   | 2,432    | 1,246     | 51.23%     |
| 62023 0027 | 17549 | 12  | SUNHILL LN          | Single Family | Single Family | 2012    | 1952     | 60         | 3,912   | 1,428    | 2,484     | 173.95%    |
| 64002 0005 | 18356 | 418 | HOMER ST            | Single Family | Single Family | 2012    | 1860     | 152        | 2,535   | 1,564    | 971       | 62.08%     |
| 64003 0034 | 18442 | 69  | NORTH ST CTR        | Single Family | Single Family | 2012    | 1890     | 122        | 2,917   | 824      | 2,093     | 254.00%    |
| 73028 0006 | 22074 | 20  | BURRAGE RD          | Single Family | Single Family | 2012    | 1930     | 82         | 2,714   | 1,844    | 870       | 47.18%     |
| 81003 0026 | 22517 | 104 | COUNTRY CLUB RD     | Single Family | Single Family | 2012    | 1958     | 54         | 6,035   | 2,900    | 3,135     | 108.10%    |
| 81004 0005 | 22522 | 20  | VILLAGE CIR         | Single Family | Single Family | 2012    | 1948     | 64         | 3,585   | 1,456    | 2,129     | 146.22%    |
| 81008 0006 | 22597 | 74  | COUNTRY CLUB RD     | Single Family | Single Family | 2012    | 1950     | 62         | 6,101   | 2,068    | 4,033     | 195.02%    |
| 81013 0014 | 22699 | 14  | MELINA RD           | Single Family | Single Family | 2012    | 1965     | 47         | 4,060   | 1,588    | 2,472     | 155.67%    |
| 81018 0006 | 22766 | 36  | BOULDER RD          | Single Family | Single Family | 2012    | 1954     | 58         | 3,979   | 1,664    | 2,315     | 139.12%    |
| 81034 0019 | 23181 | 31  | SELWYN RD           | Single Family | Single Family | 2012    | 1955     | 57         | 3,058   | 1,092    | 1,966     | 180.04%    |
| 81050 0001 | 23441 | 444 | PARKER ST           | Single Family | Single Family | 2012    | 1950     | 62         | 3,212   | 1,516    | 1,696     | 111.87%    |
| 82007 0001 | 24533 | 140 | GREENWOOD ST        | Single Family | Single Family | 2012    | 1946     | 66         | 3,143   | 1,152    | 1,991     | 172.83%    |
| 82007 0005 | 24537 | 28  | JUNIPER LN          | Single Family | Single Family | 2012    | 1954     | 58         | 3,687   | 1,904    | 1,783     | 93.64%     |
| 82007 0060 | 24592 | 16  | CYNTHIA RD          | Single Family | Single Family | 2012    | 1953     | 59         | 5,012   | 2,837    | 2,175     | 76.67%     |
| 82008 0014 | 24639 | 6   | DEBORAH RD          | Single Family | Single Family | 2012    | 1955     | 57         | 3,479   | 1,799    | 1,680     | 93.39%     |
| 82011 0005 | 24711 | 91  | ARNOLD RD           | Single Family | Single Family | 2012    | 1960     | 52         | 4,098   | 2,112    | 1,986     | 94.03%     |
| 82015 0055 | 24821 | 39  | COTTONWOOD RD       | Single Family | Single Family | 2012    | 1955     | 57         | 5,680   | 1,200    | 4,480     | 373.33%    |
| 82025 0002 | 25107 | 14  | BALDPATE HILL RD    | Single Family | Single Family | 2012    | 1952     | 60         | 4,532   | 2,056    | 2,476     | 120.43%    |
| 82025 0019 | 25124 | 11  | JACOBS TER          | Single Family | Single Family | 2012    | 1950     | 62         | 3,665   | 1,572    | 2,093     | 133.14%    |
| 82025 0055 | 25161 | 73  | BALDPATE HILL RD    | Single Family | Single Family | 2012    | 1965     | 47         | 6,974   | 1,887    | 5,087     | 269.58%    |
| 82041 0013 | 25557 | 80  | DORCAR RD           | Single Family | Single Family | 2012    | 1954     | 58         | 3,595   | 1,735    | 1,860     | 107.20%    |
| 83026 0006 | 26104 | 48  | DRUID HILL RD       | Single Family | Single Family | 2012    | 1950     | 62         | 4,257   | 1,993    | 2,264     | 113.60%    |
| 84007 0013 | 26788 | 674 | SAW MILL BROOK PKWY | Single Family | Single Family | 2012    | 1948     | 64         | 3,457   | 864      | 2,593     | 300.12%    |

| SBL         | PID   | No1  | Street           | Use NOW       | Use THEN      | Age Now | Age Then            | Age Change | GLA NOW | GLA Then | GLAChange | SizeChange |
|-------------|-------|------|------------------|---------------|---------------|---------|---------------------|------------|---------|----------|-----------|------------|
| 84009 0010  | 26815 | 70   | SPIERS RD        | Single Family | Single Family | 2012    | 1948                | 64         | 3,252   | 1,382    | 1,870     | 135.31%    |
| 84016 0003  | 26959 | 48   | MCCARTHY RD      | Single Family | Single Family | 2012    | 1949                | 63         | 3,888   | 1,444    | 2,444     | 169.25%    |
| 84016 0020  | 26976 | 55   | HANSON RD        | Single Family | Single Family | 2012    | 19 <mark>4</mark> 8 | 64         | 3,371   | 1,150    | 2,221     | 193.13%    |
| 84023 0005  | 27036 | 23   | OSBORNE PATH     | Single Family | Single Family | 2012    | 1948                | 64         | 3,562   | 1,430    | 2,132     | 149.09%    |
| 84029 0008  | 27117 | 12   | MARVIN LN        | Single Family | Single Family | 2012    | 1950                | 62         | 4,624   | 1,850    | 2,774     | 149.95%    |
| 84031 0015  | 27160 | 34   | DOROTHY RD       | Single Family | Single Family | 2012    | 1953                | 59         | 4,802   | 1,717    | 3,085     | 179.67%    |
| 84034 0007  | 27312 | 71   | WISWALL RD       | Single Family | Single Family | 2012    | 1957                | 55         | 3,508   | 1,104    | 2,404     | 217.75%    |
| 13011 0001  | 1366  | 10   | BELLEVUE ST      | Single Family | Single Family | 2013    | 1948                | 65         | 3,048   | 1,931    | 1,117     | 57.85%     |
| 32021 0032  | 6267  | 51   | MIGNON RD        | Single Family | Single Family | 2013    | 1950                | 63         | 4,048   | 2,814    | 1,234     | 43.85%     |
| 32034 0011  | 6478  | 80   | DARTMOUTH ST     | Single Family | Single Family | 2013    | 1929                | 84         | 6,082   | 2,399    | 3,683     | 153.52%    |
| 32053 0037  | 6700  | 25   | SHEFFIELD RD     | Single Family | Single Family | 2013    | 1928                | 85         | 6,126   | 2,626    | 3,500     | 133.28%    |
| 32053 0051  | 6713  | 44   | SYLVAN AVE       | Single Family | Single Family | 2013    | 1916                | 97         | 10,120  | 3,958    | 6,162     | 155.68%    |
| 33016 0002  | 7080  | 9    | LARKIN RD        | Single Family | Single Family | 2013    | 1935                | 78         | 3,256   | 1,680    | 1,576     | 93.81%     |
| 34004 0024  | 7807  | 10   | MAYNARD ST       | Single Family | Single Family | 2013    | 1953                | 60         | 2,166   | 1,456    | 710       | 48.76%     |
| 34037 0025  | 8405  | 9    | EDWARD RD        | Single Family | Single Family | 2013    | 1950                | 63         | 2,539   | 960      | 1,579     | 164.48%    |
| 41004 0017  | 8676  | 26   | EVERGREEN AVE    | Single Family | Single Family | 2013    | 1946                | 67         | 3,286   | 957      | 2,329     | 243.36%    |
| 41030 0008  | 9227  | 64   | FREEMAN ST       | Single Family | Single Family | 2013    | 1950                | 63         | 2,248   | 1,260    | 988       | 78.41%     |
| 42005 0010  | 9442  | 31   | AGAWAM RD        | Single Family | Single Family | 2013    | 1955                | 58         | 3,938   | 1,734    | 2,204     | 127.10%    |
| 42013 0010  | 9583  | 62   | PIERREPONT RD    | Single Family | Single Family | 2013    | 1940                | 73         | 2,832   | 948      | 1,884     | 198.73%    |
| 53002 0006  | 13698 | 44   | MARY ELLEN RD    | Single Family | Single Family | 2013    | 1952                | 61         | 3,413   | 1,818    | 1,595     | 87.73%     |
| 53011 0009  | 13914 | 63   | GAMMONS RD       | Single Family | Single Family | 2013    | 1925                | 88         | 4,748   | 2,482    | 2,266     | 91.30%     |
| 53016 0004  | 14003 | 152  | ALLEN AVE        | Single Family | Single Family | 2013    | 1955                | 58         | 4,234   | 1,536    | 2,698     | 175.65%    |
| 53028 0018  | 14252 | 1538 | BEACON ST        | Single Family | Single Family | 2013    | 1890                | 123        | 4,566   | 2,727    | 1,839     | 67.44%     |
| 54001 0053  | 14547 | 70   | ARLO RD          | Single Family | Single Family | 2013    | 1970                | 43         | 3,342   | 1,408    | 1,934     | 137.36%    |
| 54002 0003  | 14558 | 121  | STANLEY RD       | Single Family | Single Family | 2013    | 1955                | 58         | 3,780   | 1,955    | 1,825     | 93.35%     |
| 54012 0016  | 14790 | 130  | BEETHOVEN AVE    | Single Family | Single Family | 2013    | 1950                | 63         | 3,200   | 1,797    | 1,403     | 78.07%     |
| 54012 0040  | 14813 | 203  | WINSLOW RD       | Single Family | Single Family | 2013    | 1905                | 108        | 2,722   | 1,075    | 1,647     | 153.21%    |
| 55019 0004  | 15754 | 34   | WILDE RD         | Single Family | Single Family | 2013    | 1910                | 103        | 4,463   | 2,271    | 2,192     | 96.52%     |
| 55048 0023  | 16189 | 70   | COLLINS RD       | Single Family | Single Family | 2013    | 1953                | 60         | 4,228   | 2,827    | 1,401     | 49.56%     |
| 61042 0016  | 16948 | 34   | RIPLEY ST        | Single Family | Two Family    | 2013    | 1900                | 113        | 3,159   | 2,204    | 955       | 43.33%     |
| 62001 0028  | 17000 | 35   | NORWOOD AVE CTR  | Single Family | Single Family | 2013    | 1930                | 83         | 3,781   | 1,603    | 2,178     | 135.87%    |
| 63032 0009A | 18276 | 172  | CHESTNUT HILL RD | Single Family | Single Family | 2013    | 1961                | 52         | 4,746   | 2,488    | 2,258     | 90.76%     |
| 72037 0018  | 21539 | 287  | KENRICK ST       | Single Family | Single Family | 2013    | 1956                | 57         | 2,936   | 1,064    | 1,872     | 175.94%    |
| 73001 0015  | 21655 | 45   | JAMESON RD       | Single Family | Single Family | 2013    | 1948                | 65         | 5,396   | 1,811    | 3,585     | 197.96%    |
| 73008 0016  | 21754 |      | WAVERLEY AVE     | Single Family | Single Family | 2013    | 1953                | 60         | 3,592   | 2,613    | 979       | 37.47%     |
| 73040 0007  | 22241 |      | PRENTICE RD      | Single Family | Single Family | 2013    | 1945                | 68         | 3,023   | 1,959    | 1,064     | 54.31%     |
| 81005 0012  | 22535 |      | MEADOWBROOK RD   | Single Family | Single Family | 2013    | 1954                | 59         | 3,638   | 1,174    | 2,464     | 209.88%    |
| 81016 0002  | 22725 |      | MARCELLUS DR     | Single Family | Single Family | 2013    | 1953                | 60         | 4,147   | 1,928    | 2,219     | 115.09%    |

| SBL        | PID   | No1 | Street              | Use NOW       | Use THEN      | Age Now | Age Then | Age Change | GLA NOW | GLA Then | GLAChange | SizeChange |
|------------|-------|-----|---------------------|---------------|---------------|---------|----------|------------|---------|----------|-----------|------------|
| 81022 0064 | 22909 | 85  | WOODCLIFF RD        | Single Family | Single Family | 2013    | 1951     | 62         | 2,714   | 972      | 1,742     | 179.22%    |
| 82006 0001 | 24514 | 9   | NARDELL RD          | Single Family | Single Family | 2013    | 1950     | 63         | 5,228   | 1,735    | 3,493     | 201.33%    |
| 82008 0025 | 24650 | 131 | CYNTHIA RD          | Single Family | Single Family | 2013    | 1958     | 55         | 3,302   | 1,720    | 1,582     | 91.98%     |
| 82013 0007 | 24736 | 119 | ROSALIE RD          | Single Family | Single Family | 2013    | 1950     | 63         | 4,312   | 2,190    | 2,122     | 96.89%     |
| 82015 0005 | 24771 | 17  | ROSALIE RD          | Single Family | Single Family | 2013    | 1930     | 83         | 5,128   | 3,125    | 2,003     | 64.10%     |
| 82026 0011 | 25188 | 98  | BALDPATE HILL RD    | Single Family | Single Family | 2013    | 1958     | 55         | 4,477   | 2,158    | 2,319     | 107.46%    |
| 82029 0005 | 25229 | 17  | DREW RD             | Single Family | Single Family | 2013    | 1946     | 67         | 3,020   | 1,864    | 1,156     | 62.02%     |
| 82030 0027 | 25256 | 80  | HIGH ROCK TER       | Single Family | Single Family | 2013    | 1941     | 72         | 3,770   | 1,802    | 1,968     | 109.21%    |
| 82031 0019 | 25303 | 4   | NEWBROOK CIR        | Single Family | Single Family | 2013    | 1949     | 64         | 4,163   | 1,616    | 2,547     | 157.61%    |
| 82041 0009 | 25553 | 104 | DORCAR RD           | Single Family | Single Family | 2013    | 1956     | 57         | 3,888   | 1,248    | 2,640     | 211.54%    |
| 82041 0016 | 25560 | 111 | WAYNE RD            | Single Family | Single Family | 2013    | 1958     | 55         | 3,375   | 1,416    | 1,959     | 138.35%    |
| 83021 0009 | 26051 | 51  | BRUSH HILL RD       | Single Family | Single Family | 2013    | 1953     | 60         | 4,108   | 2,028    | 2,080     | 102.56%    |
| 83026 0003 | 26101 | 24  | DRUID HILL RD       | Single Family | Single Family | 2013    | 1944     | 69         | 4,086   | 1,760    | 2,326     | 132.16%    |
| 83027 0031 | 26153 | 295 | UPLAND AVE          | Single Family | Single Family | 2013    | 1958     | 55         | 5,030   | 1,416    | 3,614     | 255.23%    |
| 83027 0040 | 26161 | 355 | UPLAND AVE          | Single Family | Single Family | 2013    | 1964     | 49         | 5,605   | 1,952    | 3,653     | 187.14%    |
| 83036 0039 | 26577 | 150 | COUNTRYSIDE RD      | Single Family | Single Family | 2013    | 1979     | 34         | 5,779   | 3,092    | 2,687     | 86.90%     |
| 83036 0040 | 26578 | 140 | COUNTRYSIDE RD      | Single Family | Single Family | 2013    | 1979     | 34         | 4,555   | 1,957    | 2,598     | 132.75%    |
| 84002 0002 | 26725 | 19  | FREDETTE RD         | Single Family | Single Family | 2013    | 1946     | 67         | 2,080   | 864      | 1,216     | 140.74%    |
| 84005 0009 | 26762 | 634 | SAW MILL BROOK PKWY | Single Family | Single Family | 2013    | 1955     | 58         | 3,918   | 1,459    | 2,459     | 168.54%    |
| 84010 0037 | 26861 | 95  | SPIERS RD           | Single Family | Single Family | 2013    | 1948     | 65         | 2,534   | 864      | 1,670     | 193.29%    |
| 84027 0016 | 27079 | 111 | HANSON RD           | Single Family | Single Family | 2013    | 1948     | 65         | 3,768   | 1,236    | 2,532     | 204.85%    |
| 84028 0011 | 27092 | 27  | CONSIDINE RD        | Single Family | Single Family | 2013    | 1949     | 64         | 3,453   | 1,304    | 2,149     | 164.80%    |
| 84028 0015 | 27096 | 16  | CONSIDINE RD        | Single Family | Single Family | 2013    | 1949     | 64         | 3,111   | 1,512    | 1,599     | 105.75%    |
| 84028 0016 | 27097 | 12  | CONSIDINE RD        | Single Family | Single Family | 2013    | 1948     | 65         | 3,448   | 1,066    | 2,382     | 223.45%    |
| 84028 0023 | 27104 | 53  | MCCARTHY RD         | Single Family | Single Family | 2013    | 1949     | 64         | 3,554   | 1,416    | 2,138     | 150.99%    |
| 84029 0011 | 27120 | 45  | INDIAN RIDGE RD     | Single Family | Single Family | 2013    | 1952     | 61         | 4,065   | 1,956    | 2,109     | 107.82%    |